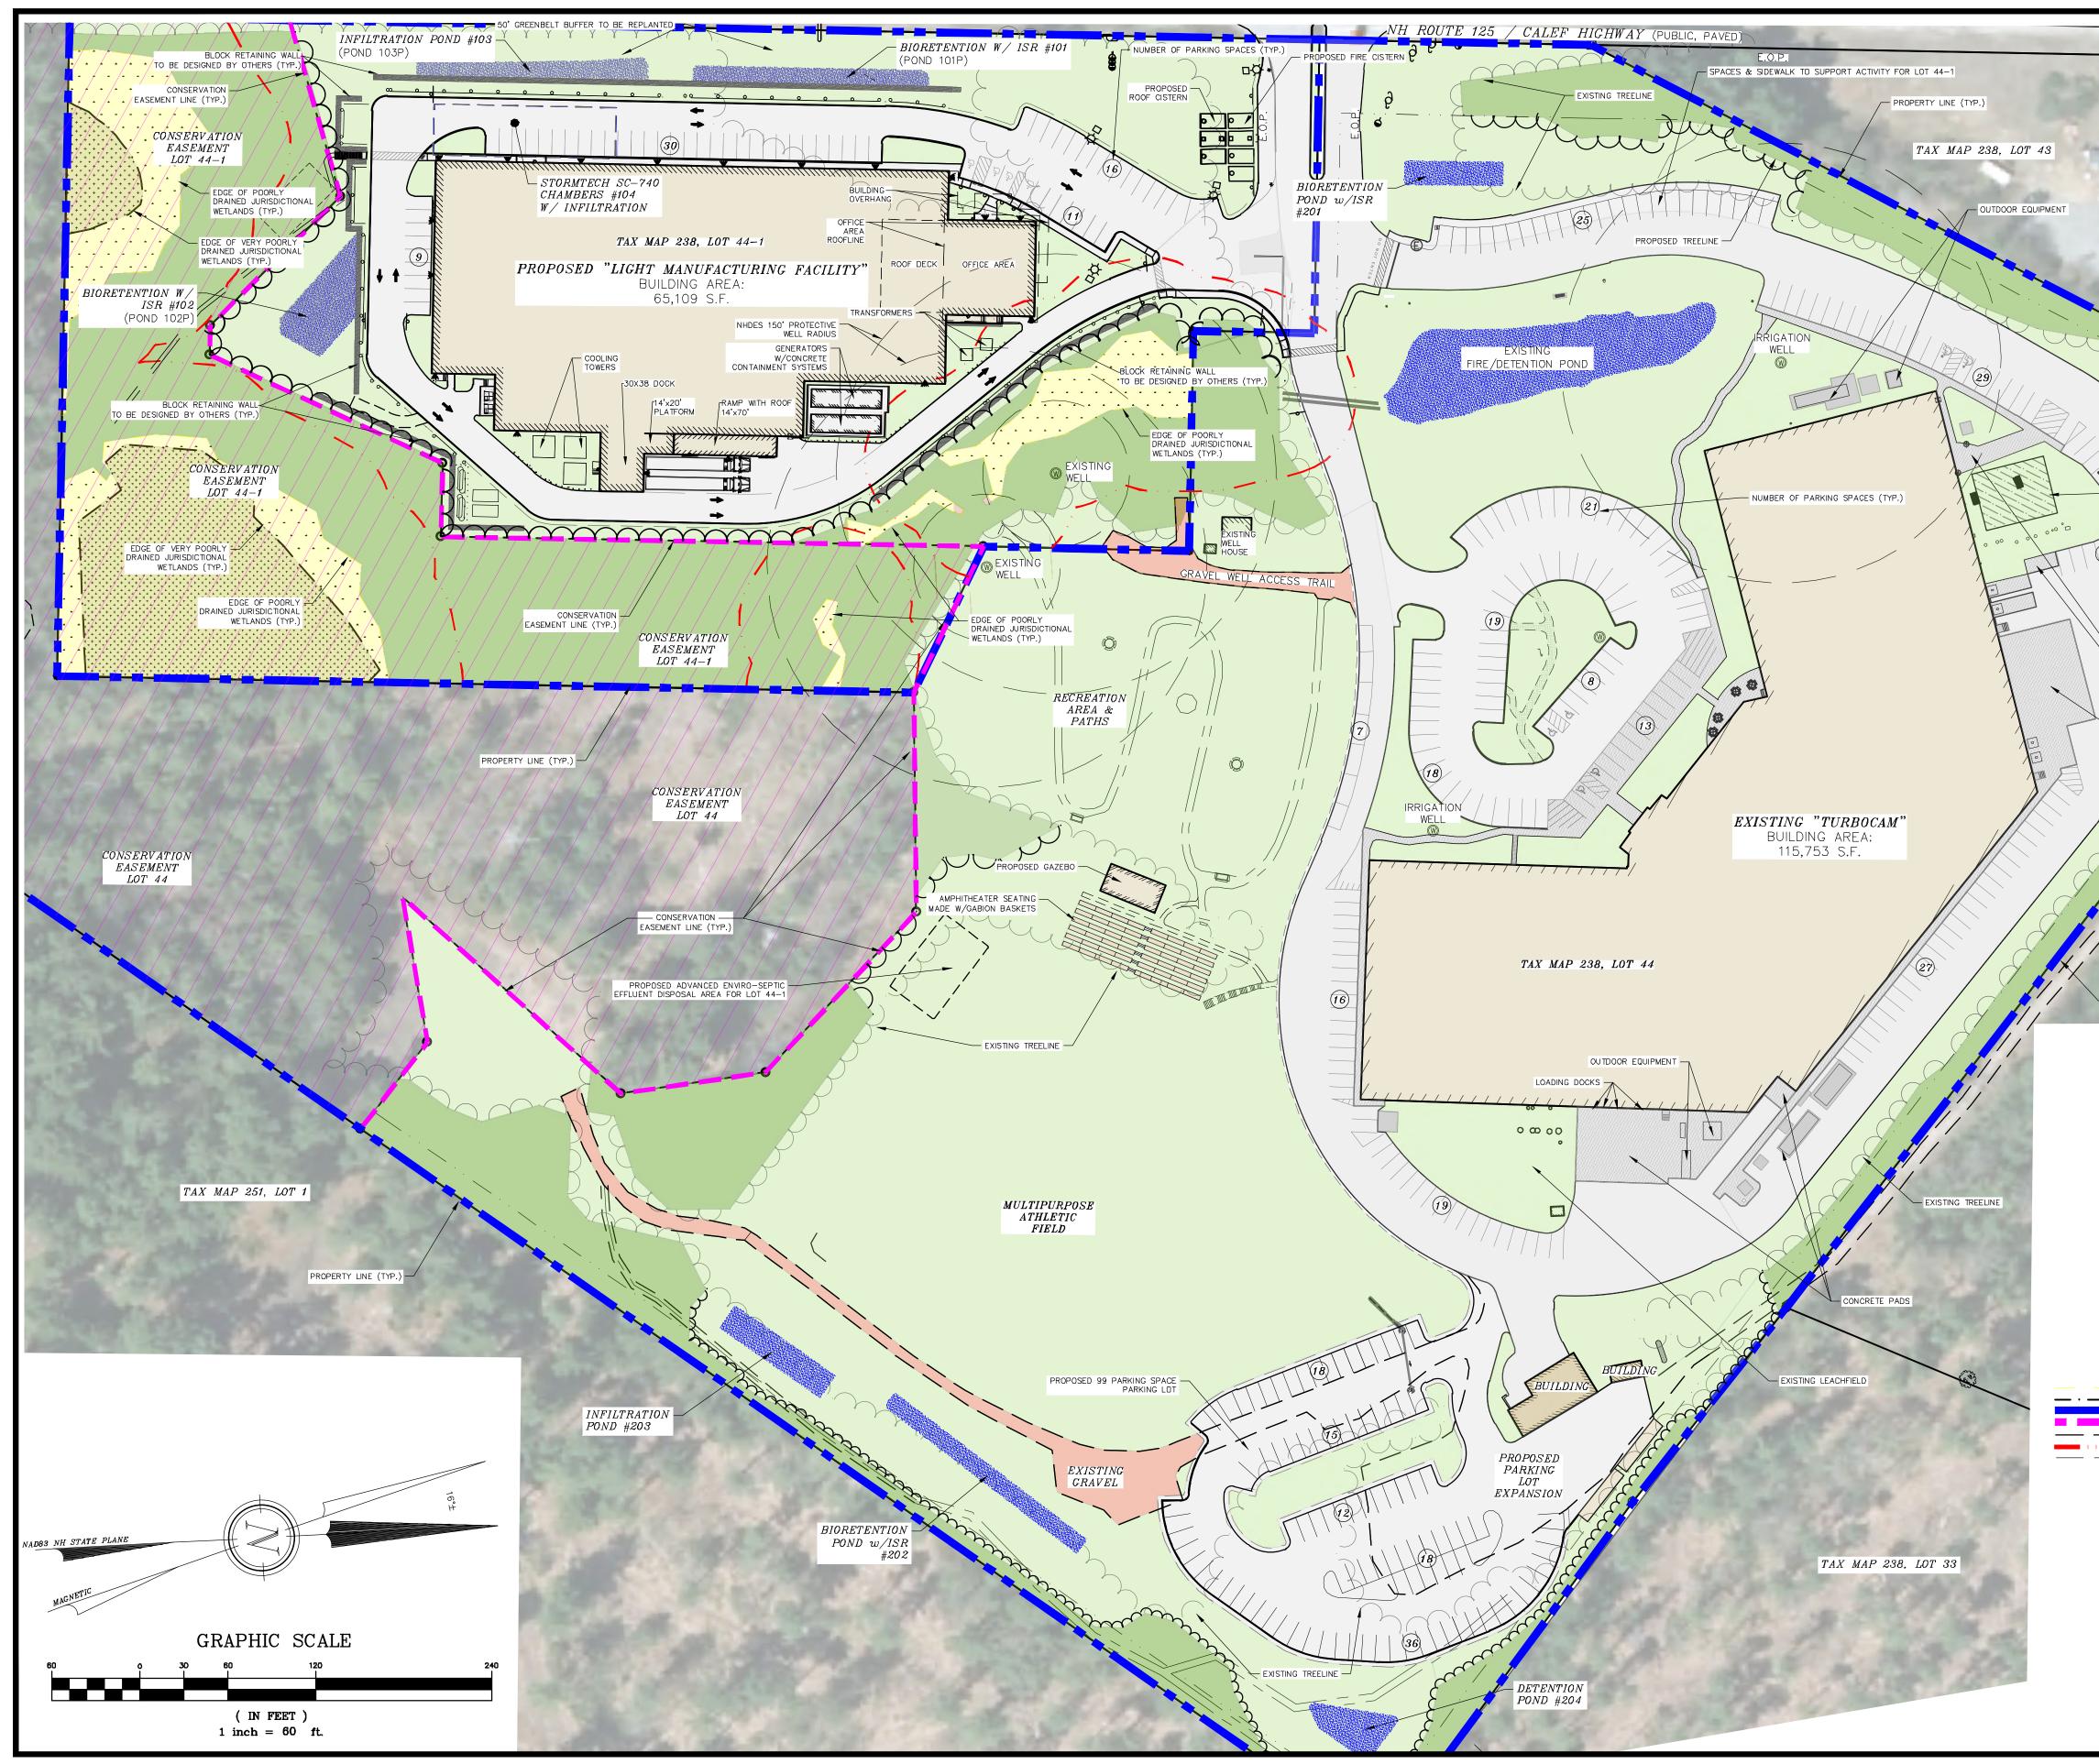

| MALLEGO RD<br>MALLEGO RD<br>APPROX.<br>LOCATION<br>HILL RD<br>CALEF HWY<br>NH RT125<br>LOCATION PLAN<br>BARRINGTON, NH<br>NOT TO SCALE                                                                                                                                                                                                                                                                                                                                                                                                                                                                                                                                                                                                                                                                                                                                                                                                                                                                                                                                                                                                                                                                                                       |                                              | BUILDING, GRADING, DRAINAGE, UTILITY, CHANGES<br>DESCRIPTION                                                                     |  |
|----------------------------------------------------------------------------------------------------------------------------------------------------------------------------------------------------------------------------------------------------------------------------------------------------------------------------------------------------------------------------------------------------------------------------------------------------------------------------------------------------------------------------------------------------------------------------------------------------------------------------------------------------------------------------------------------------------------------------------------------------------------------------------------------------------------------------------------------------------------------------------------------------------------------------------------------------------------------------------------------------------------------------------------------------------------------------------------------------------------------------------------------------------------------------------------------------------------------------------------------|----------------------------------------------|----------------------------------------------------------------------------------------------------------------------------------|--|
| EXISTING TREELINE<br>EXISTING LEACHFIELD                                                                                                                                                                                                                                                                                                                                                                                                                                                                                                                                                                                                                                                                                                                                                                                                                                                                                                                                                                                                                                                                                                                                                                                                     |                                              | 04-04-24<br>DATE                                                                                                                 |  |
|                                                                                                                                                                                                                                                                                                                                                                                                                                                                                                                                                                                                                                                                                                                                                                                                                                                                                                                                                                                                                                                                                                                                                                                                                                              |                                              | #1A<br>REVISION                                                                                                                  |  |
| Image: Note:       Image: Note:         Image: Note:       Note: <td>PROPOSED TURBOCAM OPERATIONS COLOR RENDERING</td> <td>FOR<br/>TURBOCAM, INC.<br/>LAND OF<br/>NHBBC, LLC<br/>NH ROUTE 125/CALEF HIGHWAY<br/>BARRINGTON, N.H.<br/><i>TAX MAP 238, LOT 44-1</i></td> <td></td> | PROPOSED TURBOCAM OPERATIONS COLOR RENDERING | FOR<br>TURBOCAM, INC.<br>LAND OF<br>NHBBC, LLC<br>NH ROUTE 125/CALEF HIGHWAY<br>BARRINGTON, N.H.<br><i>TAX MAP 238, LOT 44-1</i> |  |
| <ul> <li>1A.) APPLICANT: TURBOCAM INC.<br/>607 CALEF HWY, SUITE 200<br/>BARRINGTON, NH 03825</li> <li>2.) TAX MAP 238, LOT 44–1</li> <li>3.) LOT AREA: 346,833 Sq.Ft, 7.96 Ac.</li> <li>4.) S.C.R.D. BOOK 3689, PAGE 754</li> <li>5.) THE INTENT OF THIS PLAN IS TO SHOW THE PROPOSED COLOR<br/>RENDERING OVERVIEW SITE OPERATIONS OF TAX MAP 238 LOT<br/>44–1 &amp; 44.</li> <li><i>LECEND:</i></li> <li><i>LECEND:</i></li> <li><i>NODE CONSERVATION EASEMENT</i><br/>EXISTING TRAIL<br/>WETLAND AREA<br/>VPD WETLAND AREA<br/>VPD WETLAND AREA<br/>GRASS AREA<br/>PAVED AREA<br/>NUDUSTRIAL BUILDING<br/>CONSERVATION AREA<br/>POORLY DRAINED JURISDICTIONAL WETLAND HATCH<br/>VERY POORLY DRAINED JURISDICTIONAL WETLAND HATCH<br/>HATCH</li> </ul>                                                                                                                                                                                                                                                                                                                                                                                                                                                                                      | SURVEYING ARAPA                              |                                                                                                                                  |  |