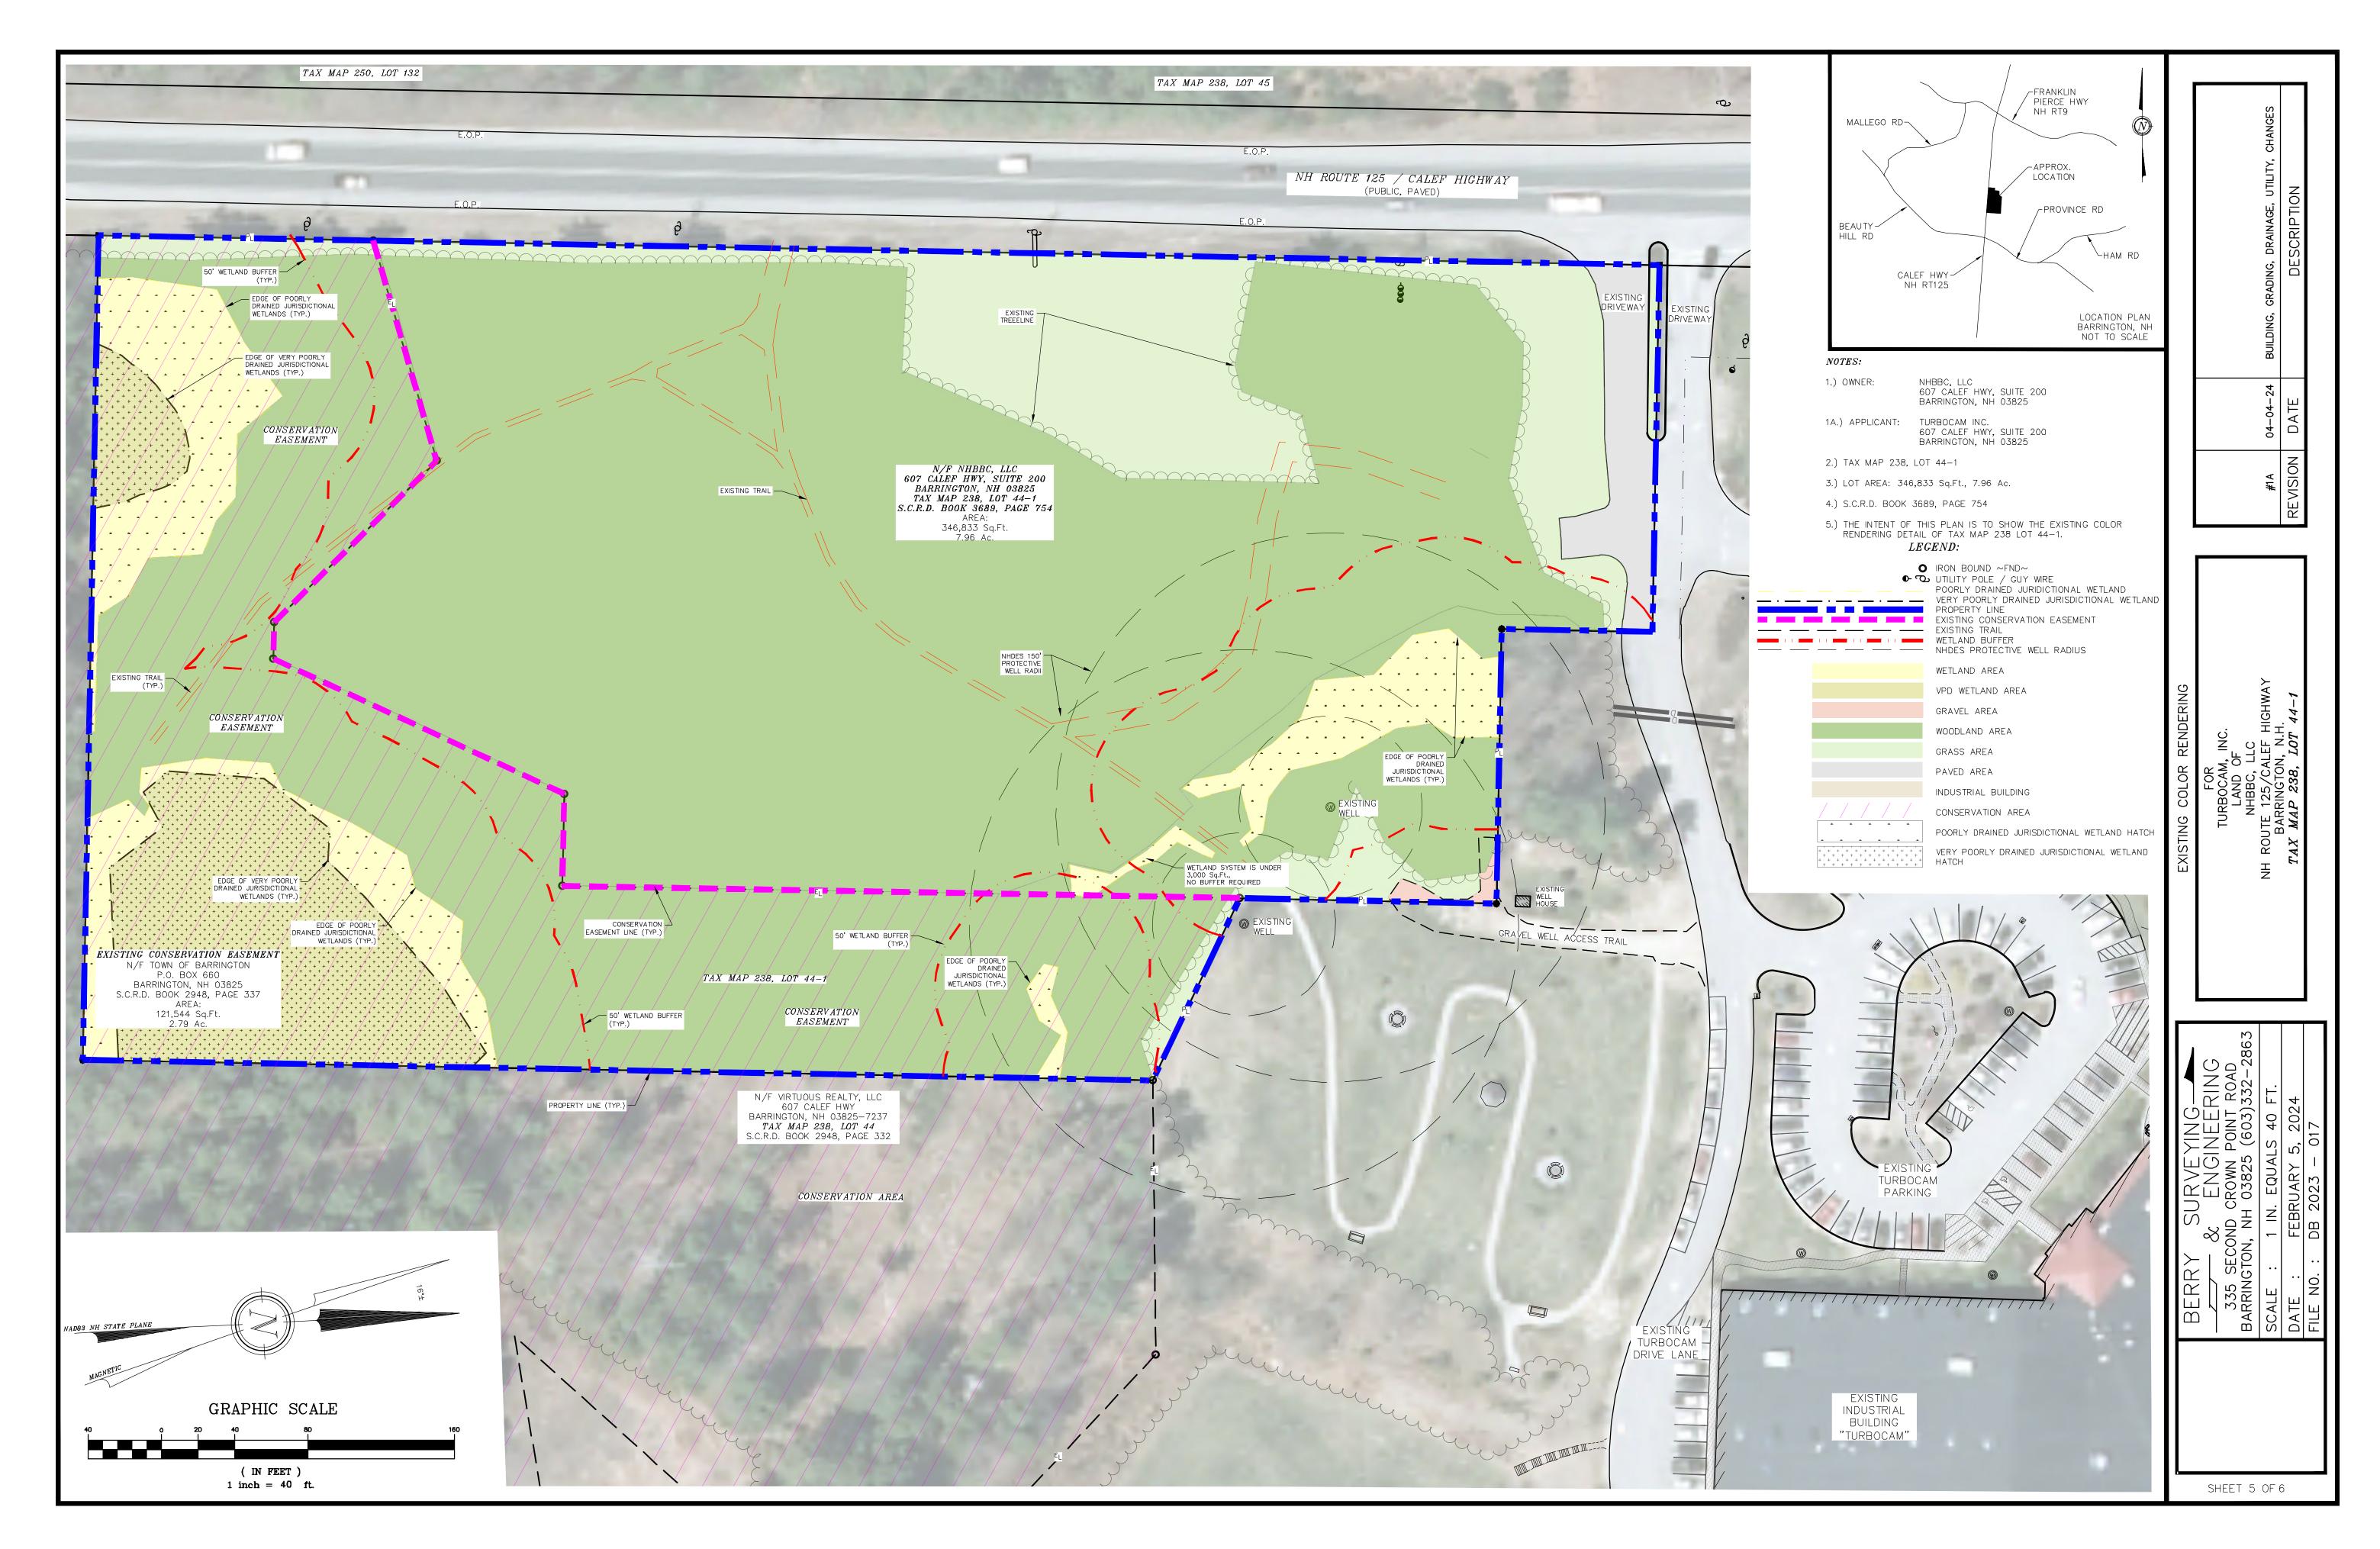

| MALLEGO RD<br>MALLEGO RD<br>APPROX.<br>LOCATION<br>HILL RD<br>CALEF HWY<br>NH RT125<br>LOCATION PLAN<br>BARRINGTON, NH<br>NOT TO SCALE                                                                                                                                                                                                                                                                                                                                                                                                                                                                                                                                                                                                                                                                                                                                                                                                                                                                                                                                                                                                                                                                                                       |                                              | BUILDING, GRADING, DRAINAGE, UTILITY, CHANGES<br>DESCRIPTION                                                                     |  |
|----------------------------------------------------------------------------------------------------------------------------------------------------------------------------------------------------------------------------------------------------------------------------------------------------------------------------------------------------------------------------------------------------------------------------------------------------------------------------------------------------------------------------------------------------------------------------------------------------------------------------------------------------------------------------------------------------------------------------------------------------------------------------------------------------------------------------------------------------------------------------------------------------------------------------------------------------------------------------------------------------------------------------------------------------------------------------------------------------------------------------------------------------------------------------------------------------------------------------------------------|----------------------------------------------|----------------------------------------------------------------------------------------------------------------------------------|--|
| EXISTING TREELINE<br>EXISTING LEACHFIELD                                                                                                                                                                                                                                                                                                                                                                                                                                                                                                                                                                                                                                                                                                                                                                                                                                                                                                                                                                                                                                                                                                                                                                                                     |                                              | 04-04-24<br>DATE                                                                                                                 |  |
|                                                                                                                                                                                                                                                                                                                                                                                                                                                                                                                                                                                                                                                                                                                                                                                                                                                                                                                                                                                                                                                                                                                                                                                                                                              |                                              | #1A<br>REVISION                                                                                                                  |  |
| Image: Note:       Image: Note:         Image: Note:       Note: <td>PROPOSED TURBOCAM OPERATIONS COLOR RENDERING</td> <td>FOR<br/>TURBOCAM, INC.<br/>LAND OF<br/>NHBBC, LLC<br/>NH ROUTE 125/CALEF HIGHWAY<br/>BARRINGTON, N.H.<br/><i>TAX MAP 238, LOT 44-1</i></td> <td></td> | PROPOSED TURBOCAM OPERATIONS COLOR RENDERING | FOR<br>TURBOCAM, INC.<br>LAND OF<br>NHBBC, LLC<br>NH ROUTE 125/CALEF HIGHWAY<br>BARRINGTON, N.H.<br><i>TAX MAP 238, LOT 44-1</i> |  |
| <ul> <li>1A.) APPLICANT: TURBOCAM INC.<br/>607 CALEF HWY, SUITE 200<br/>BARRINGTON, NH 03825</li> <li>2.) TAX MAP 238, LOT 44–1</li> <li>3.) LOT AREA: 346,833 Sq.Ft, 7.96 Ac.</li> <li>4.) S.C.R.D. BOOK 3689, PAGE 754</li> <li>5.) THE INTENT OF THIS PLAN IS TO SHOW THE PROPOSED COLOR<br/>RENDERING OVERVIEW SITE OPERATIONS OF TAX MAP 238 LOT<br/>44–1 &amp; 44.</li> <li><i>LECEND:</i></li> <li><i>LECEND:</i></li> <li><i>NODE CONSERVATION EASEMENT</i><br/>EXISTING TRAIL<br/>WETLAND AREA<br/>VPD WETLAND AREA<br/>VPD WETLAND AREA<br/>GRASS AREA<br/>PAVED AREA<br/>NUDUSTRIAL BUILDING<br/>CONSERVATION AREA<br/>POORLY DRAINED JURISDICTIONAL WETLAND HATCH<br/>VERY POORLY DRAINED JURISDICTIONAL WETLAND HATCH<br/>HATCH</li> </ul>                                                                                                                                                                                                                                                                                                                                                                                                                                                                                      | SURVEYING ARAPA                              |                                                                                                                                  |  |