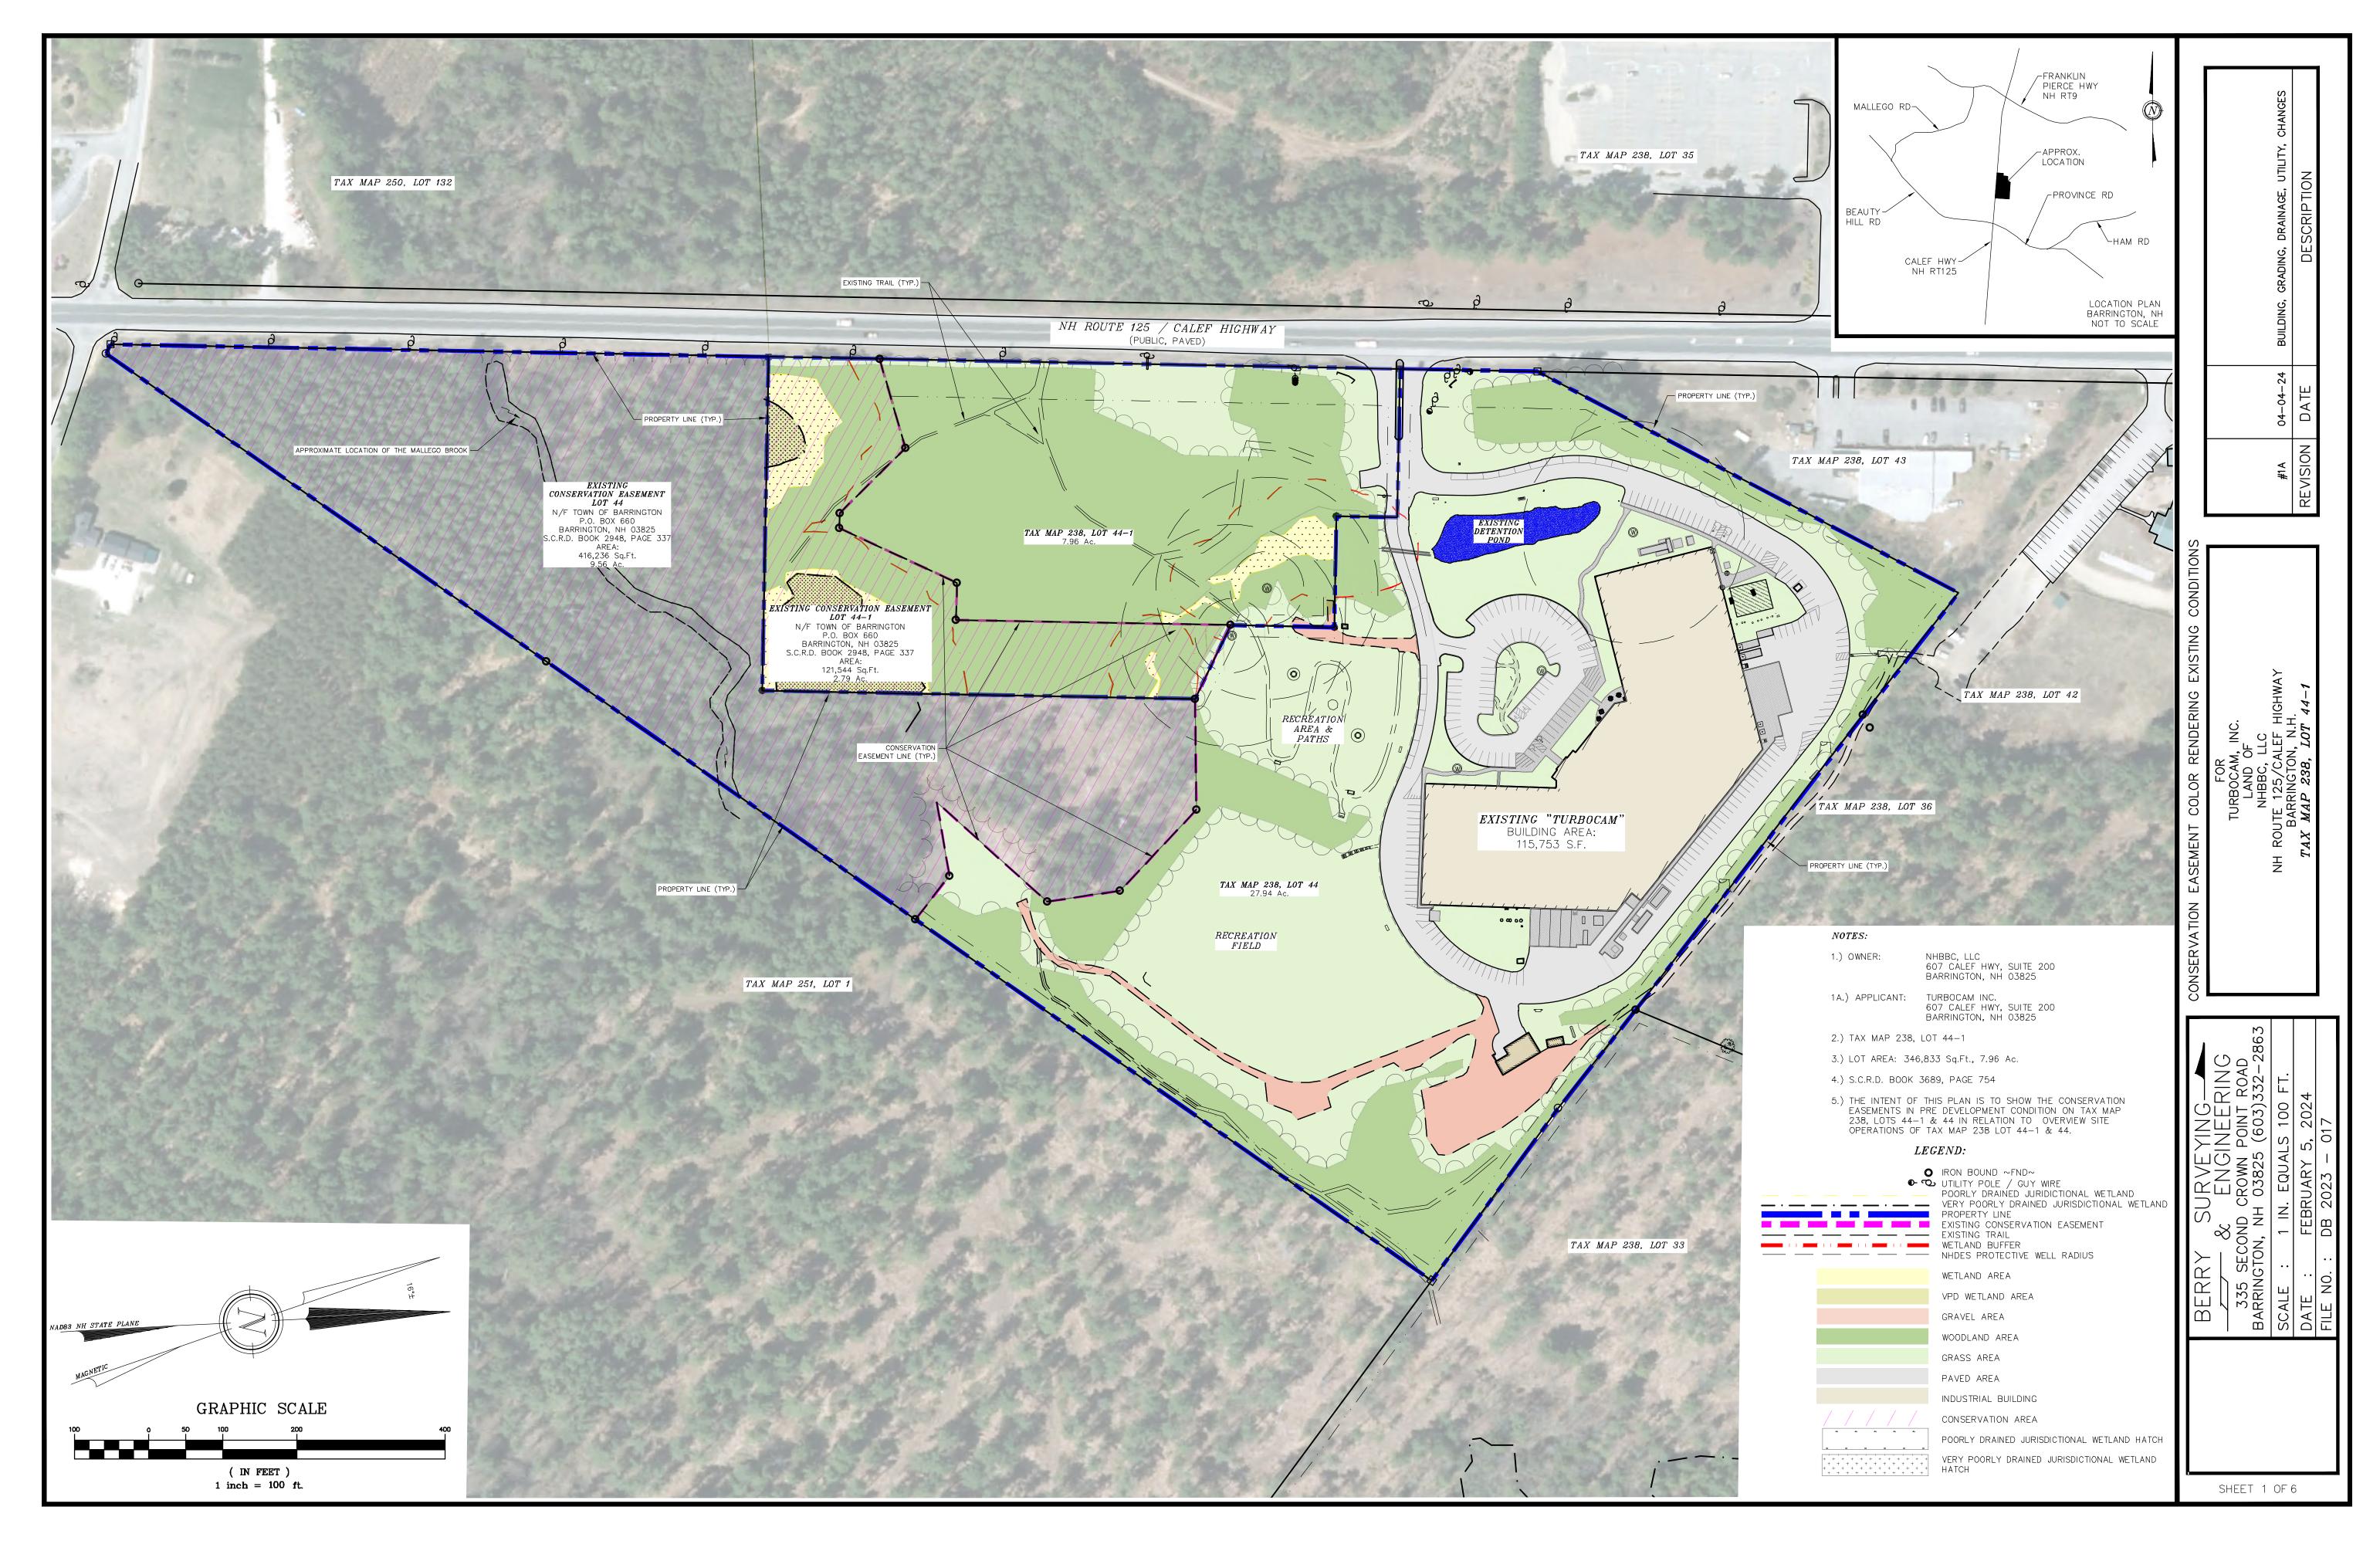

| MALLEGO RD<br>MALLEGO RD<br>APPROX.<br>LOCATION<br>HILL RD<br>CALEF HWY<br>NH RT125<br>LOCATION PLAN<br>BARRINGTON, NH<br>NOT TO SCALE                                                                                                                                                                                                                                                                                                                                                                                                                                                                                                                                                                                                                                                                                                                                                                                                                                                                                                                                                                                                                                                                                                       |                                              | BUILDING, GRADING, DRAINAGE, UTILITY, CHANGES<br>DESCRIPTION                                                                     |  |
|----------------------------------------------------------------------------------------------------------------------------------------------------------------------------------------------------------------------------------------------------------------------------------------------------------------------------------------------------------------------------------------------------------------------------------------------------------------------------------------------------------------------------------------------------------------------------------------------------------------------------------------------------------------------------------------------------------------------------------------------------------------------------------------------------------------------------------------------------------------------------------------------------------------------------------------------------------------------------------------------------------------------------------------------------------------------------------------------------------------------------------------------------------------------------------------------------------------------------------------------|----------------------------------------------|----------------------------------------------------------------------------------------------------------------------------------|--|
| EXISTING TREELINE<br>EXISTING LEACHFIELD                                                                                                                                                                                                                                                                                                                                                                                                                                                                                                                                                                                                                                                                                                                                                                                                                                                                                                                                                                                                                                                                                                                                                                                                     |                                              | 04-04-24<br>DATE                                                                                                                 |  |
|                                                                                                                                                                                                                                                                                                                                                                                                                                                                                                                                                                                                                                                                                                                                                                                                                                                                                                                                                                                                                                                                                                                                                                                                                                              |                                              | #1A<br>REVISION                                                                                                                  |  |
| Image: Note:       Image: Note:         Image: Note:       Note: <td>PROPOSED TURBOCAM OPERATIONS COLOR RENDERING</td> <td>FOR<br/>TURBOCAM, INC.<br/>LAND OF<br/>NHBBC, LLC<br/>NH ROUTE 125/CALEF HIGHWAY<br/>BARRINGTON, N.H.<br/><i>TAX MAP 238, LOT 44-1</i></td> <td></td> | PROPOSED TURBOCAM OPERATIONS COLOR RENDERING | FOR<br>TURBOCAM, INC.<br>LAND OF<br>NHBBC, LLC<br>NH ROUTE 125/CALEF HIGHWAY<br>BARRINGTON, N.H.<br><i>TAX MAP 238, LOT 44-1</i> |  |
| <ul> <li>1A.) APPLICANT: TURBOCAM INC.<br/>607 CALEF HWY, SUITE 200<br/>BARRINGTON, NH 03825</li> <li>2.) TAX MAP 238, LOT 44–1</li> <li>3.) LOT AREA: 346,833 Sq.Ft, 7.96 Ac.</li> <li>4.) S.C.R.D. BOOK 3689, PAGE 754</li> <li>5.) THE INTENT OF THIS PLAN IS TO SHOW THE PROPOSED COLOR<br/>RENDERING OVERVIEW SITE OPERATIONS OF TAX MAP 238 LOT<br/>44–1 &amp; 44.</li> <li><i>LECEND:</i></li> <li><i>LECEND:</i></li> <li><i>NODE CONSERVATION EASEMENT</i><br/>EXISTING TRAIL<br/>WETLAND AREA<br/>VPD WETLAND AREA<br/>VPD WETLAND AREA<br/>GRASS AREA<br/>PAVED AREA<br/>NUDUSTRIAL BUILDING<br/>CONSERVATION AREA<br/>POORLY DRAINED JURISDICTIONAL WETLAND HATCH<br/>VERY POORLY DRAINED JURISDICTIONAL WETLAND HATCH<br/>HATCH</li> </ul>                                                                                                                                                                                                                                                                                                                                                                                                                                                                                      | SURVEYING ARAPA                              |                                                                                                                                  |  |