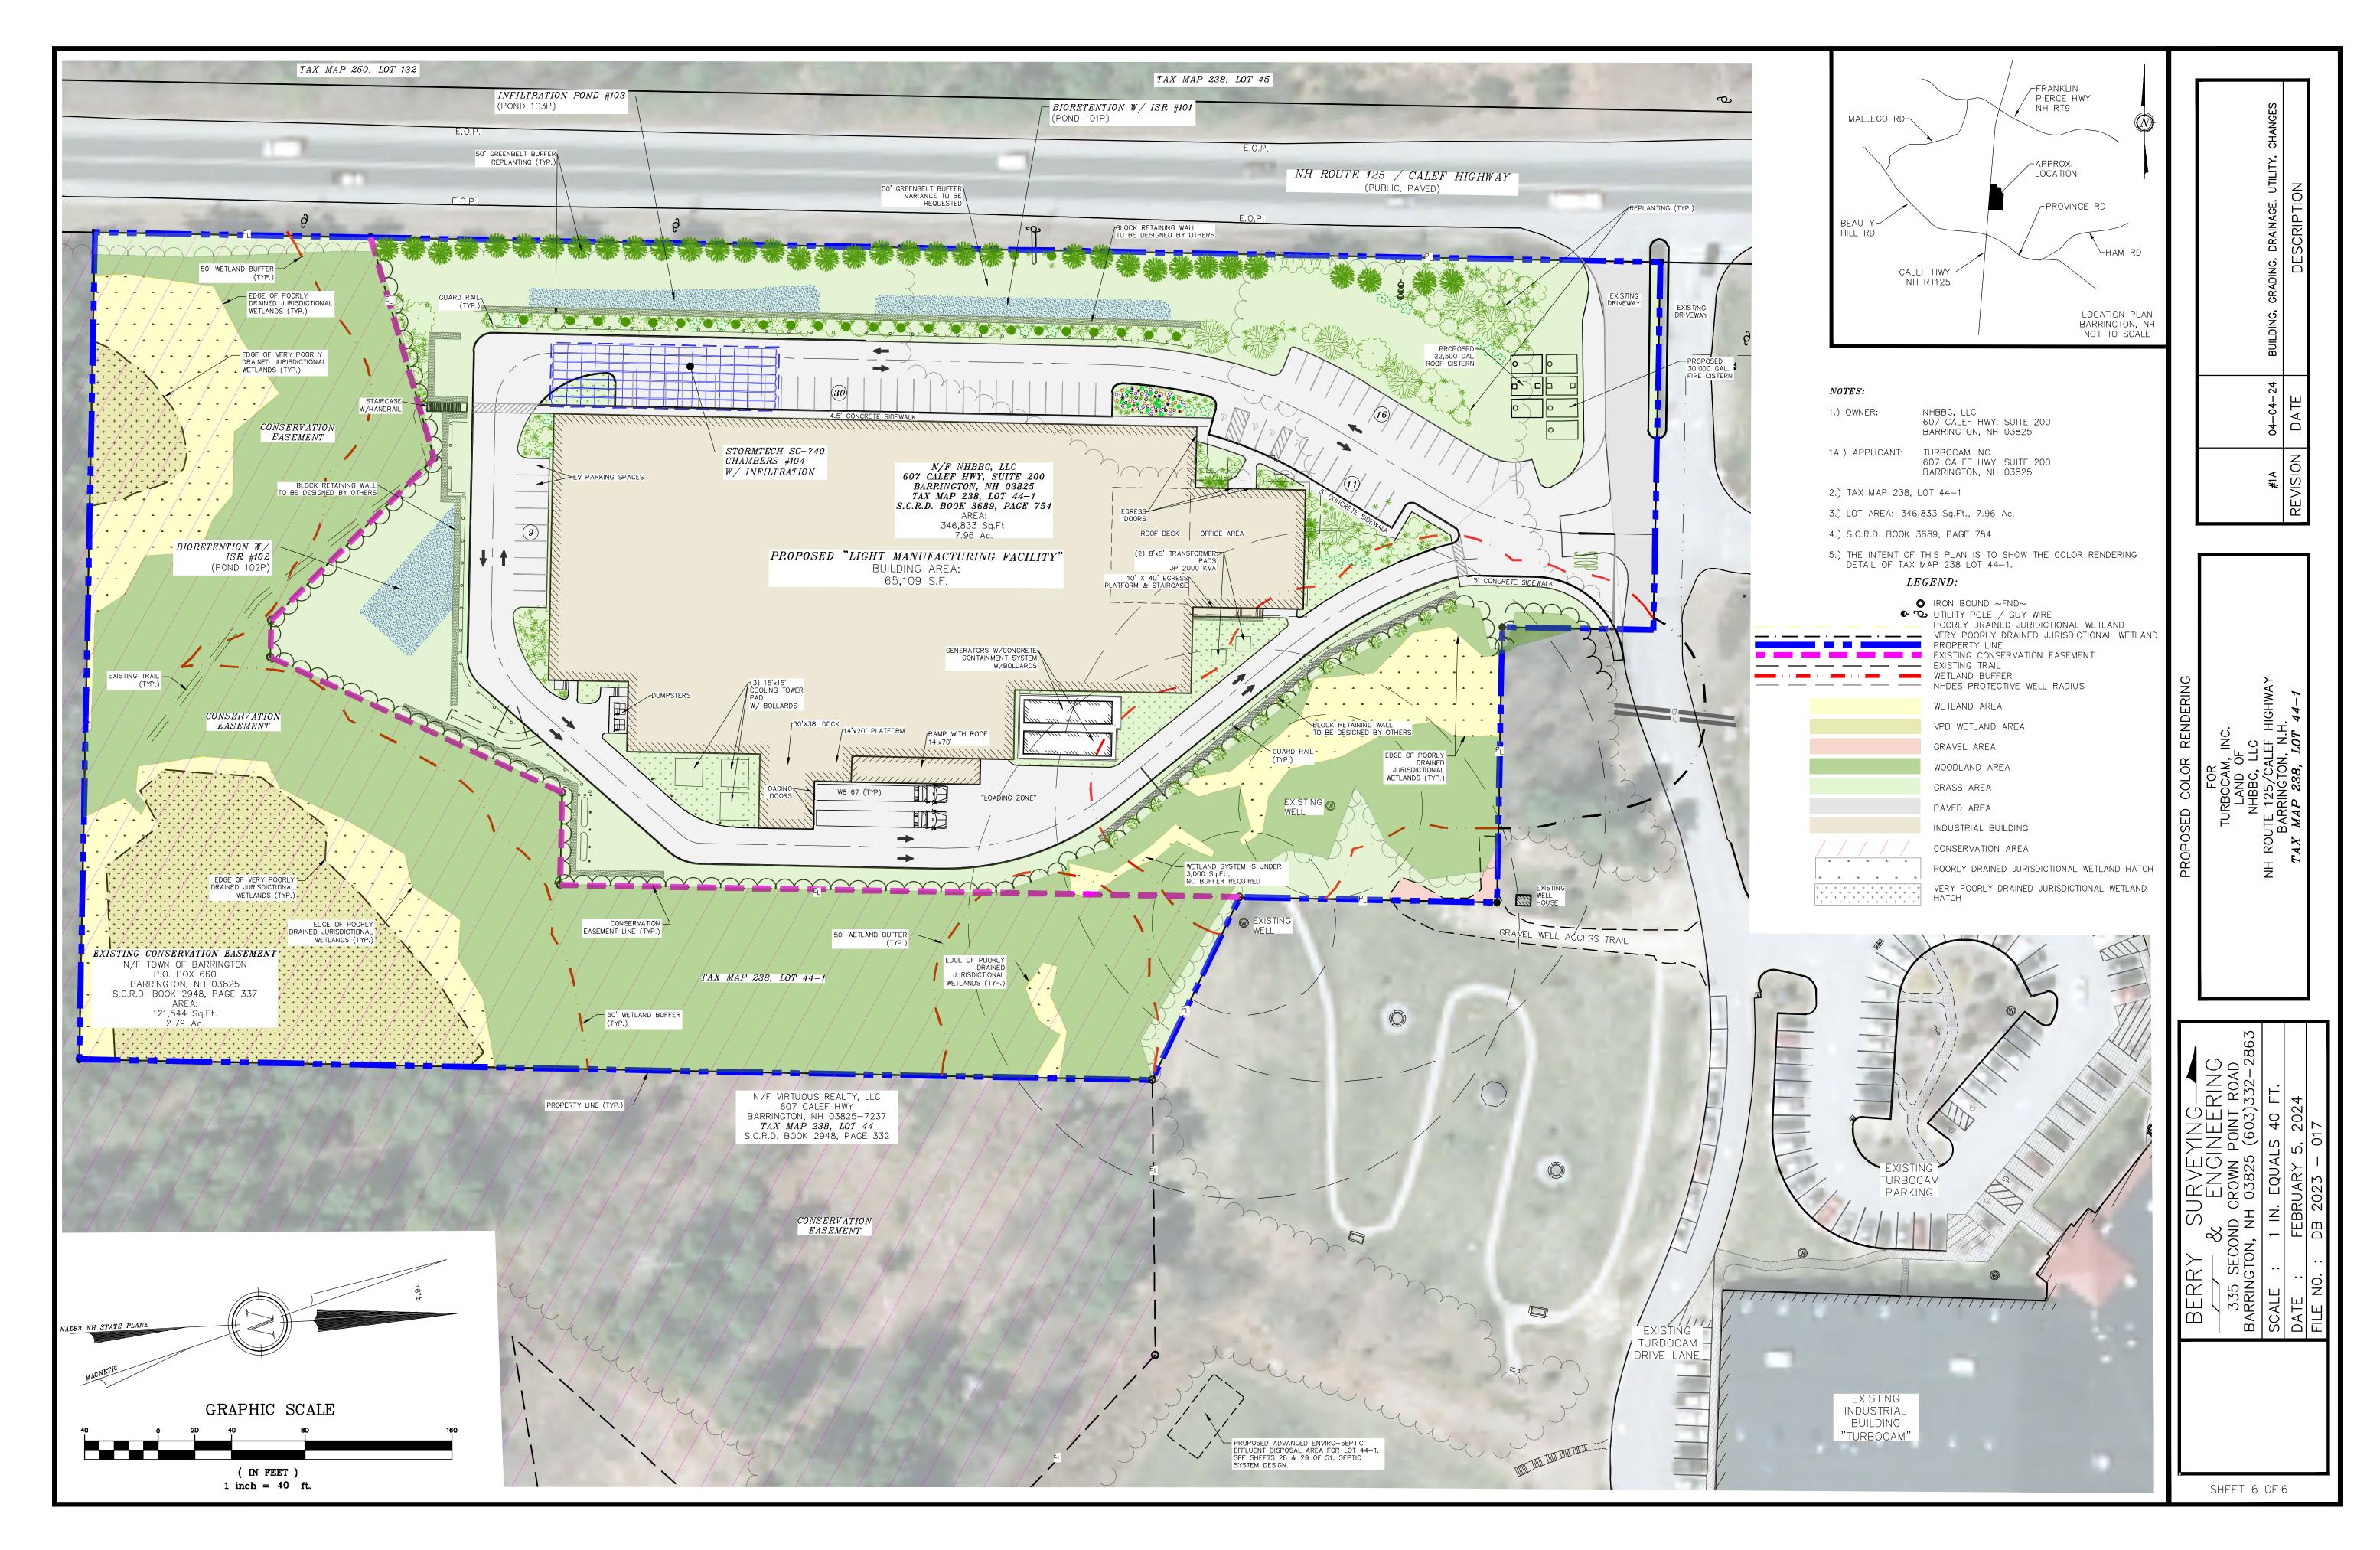

| MALLEGO RD<br>MALLEGO RD<br>APPROX.<br>LOCATION<br>HILL RD<br>CALEF HWY<br>NH RT125<br>LOCATION PLAN<br>BARRINGTON, NH<br>NOT TO SCALE                                                                                                                                                                                                                                                                                                                                                                                                                                                                                                                                                                                                                                                                                                                                                                                                                                                                                                                                                                                                                                                                                                       |                                              | BUILDING, GRADING, DRAINAGE, UTILITY, CHANGES<br>DESCRIPTION                                                                     |  |
|----------------------------------------------------------------------------------------------------------------------------------------------------------------------------------------------------------------------------------------------------------------------------------------------------------------------------------------------------------------------------------------------------------------------------------------------------------------------------------------------------------------------------------------------------------------------------------------------------------------------------------------------------------------------------------------------------------------------------------------------------------------------------------------------------------------------------------------------------------------------------------------------------------------------------------------------------------------------------------------------------------------------------------------------------------------------------------------------------------------------------------------------------------------------------------------------------------------------------------------------|----------------------------------------------|----------------------------------------------------------------------------------------------------------------------------------|--|
| EXISTING TREELINE<br>EXISTING LEACHFIELD                                                                                                                                                                                                                                                                                                                                                                                                                                                                                                                                                                                                                                                                                                                                                                                                                                                                                                                                                                                                                                                                                                                                                                                                     |                                              | 04-04-24<br>DATE                                                                                                                 |  |
|                                                                                                                                                                                                                                                                                                                                                                                                                                                                                                                                                                                                                                                                                                                                                                                                                                                                                                                                                                                                                                                                                                                                                                                                                                              |                                              | #1A<br>REVISION                                                                                                                  |  |
| Image: Note:       Image: Note:         Image: Note:       Note: <td>PROPOSED TURBOCAM OPERATIONS COLOR RENDERING</td> <td>FOR<br/>TURBOCAM, INC.<br/>LAND OF<br/>NHBBC, LLC<br/>NH ROUTE 125/CALEF HIGHWAY<br/>BARRINGTON, N.H.<br/><i>TAX MAP 238, LOT 44-1</i></td> <td></td> | PROPOSED TURBOCAM OPERATIONS COLOR RENDERING | FOR<br>TURBOCAM, INC.<br>LAND OF<br>NHBBC, LLC<br>NH ROUTE 125/CALEF HIGHWAY<br>BARRINGTON, N.H.<br><i>TAX MAP 238, LOT 44-1</i> |  |
| <ul> <li>1A.) APPLICANT: TURBOCAM INC.<br/>607 CALEF HWY, SUITE 200<br/>BARRINGTON, NH 03825</li> <li>2.) TAX MAP 238, LOT 44–1</li> <li>3.) LOT AREA: 346,833 Sq.Ft, 7.96 Ac.</li> <li>4.) S.C.R.D. BOOK 3689, PAGE 754</li> <li>5.) THE INTENT OF THIS PLAN IS TO SHOW THE PROPOSED COLOR<br/>RENDERING OVERVIEW SITE OPERATIONS OF TAX MAP 238 LOT<br/>44–1 &amp; 44.</li> <li><i>LECEND:</i></li> <li><i>LECEND:</i></li> <li><i>NODE CONSERVATION EASEMENT</i><br/>EXISTING TRAIL<br/>WETLAND AREA<br/>VPD WETLAND AREA<br/>VPD WETLAND AREA<br/>GRASS AREA<br/>PAVED AREA<br/>NUDUSTRIAL BUILDING<br/>CONSERVATION AREA<br/>POORLY DRAINED JURISDICTIONAL WETLAND HATCH<br/>VERY POORLY DRAINED JURISDICTIONAL WETLAND HATCH<br/>HATCH</li> </ul>                                                                                                                                                                                                                                                                                                                                                                                                                                                                                      | SURVEYING ARAPA                              |                                                                                                                                  |  |