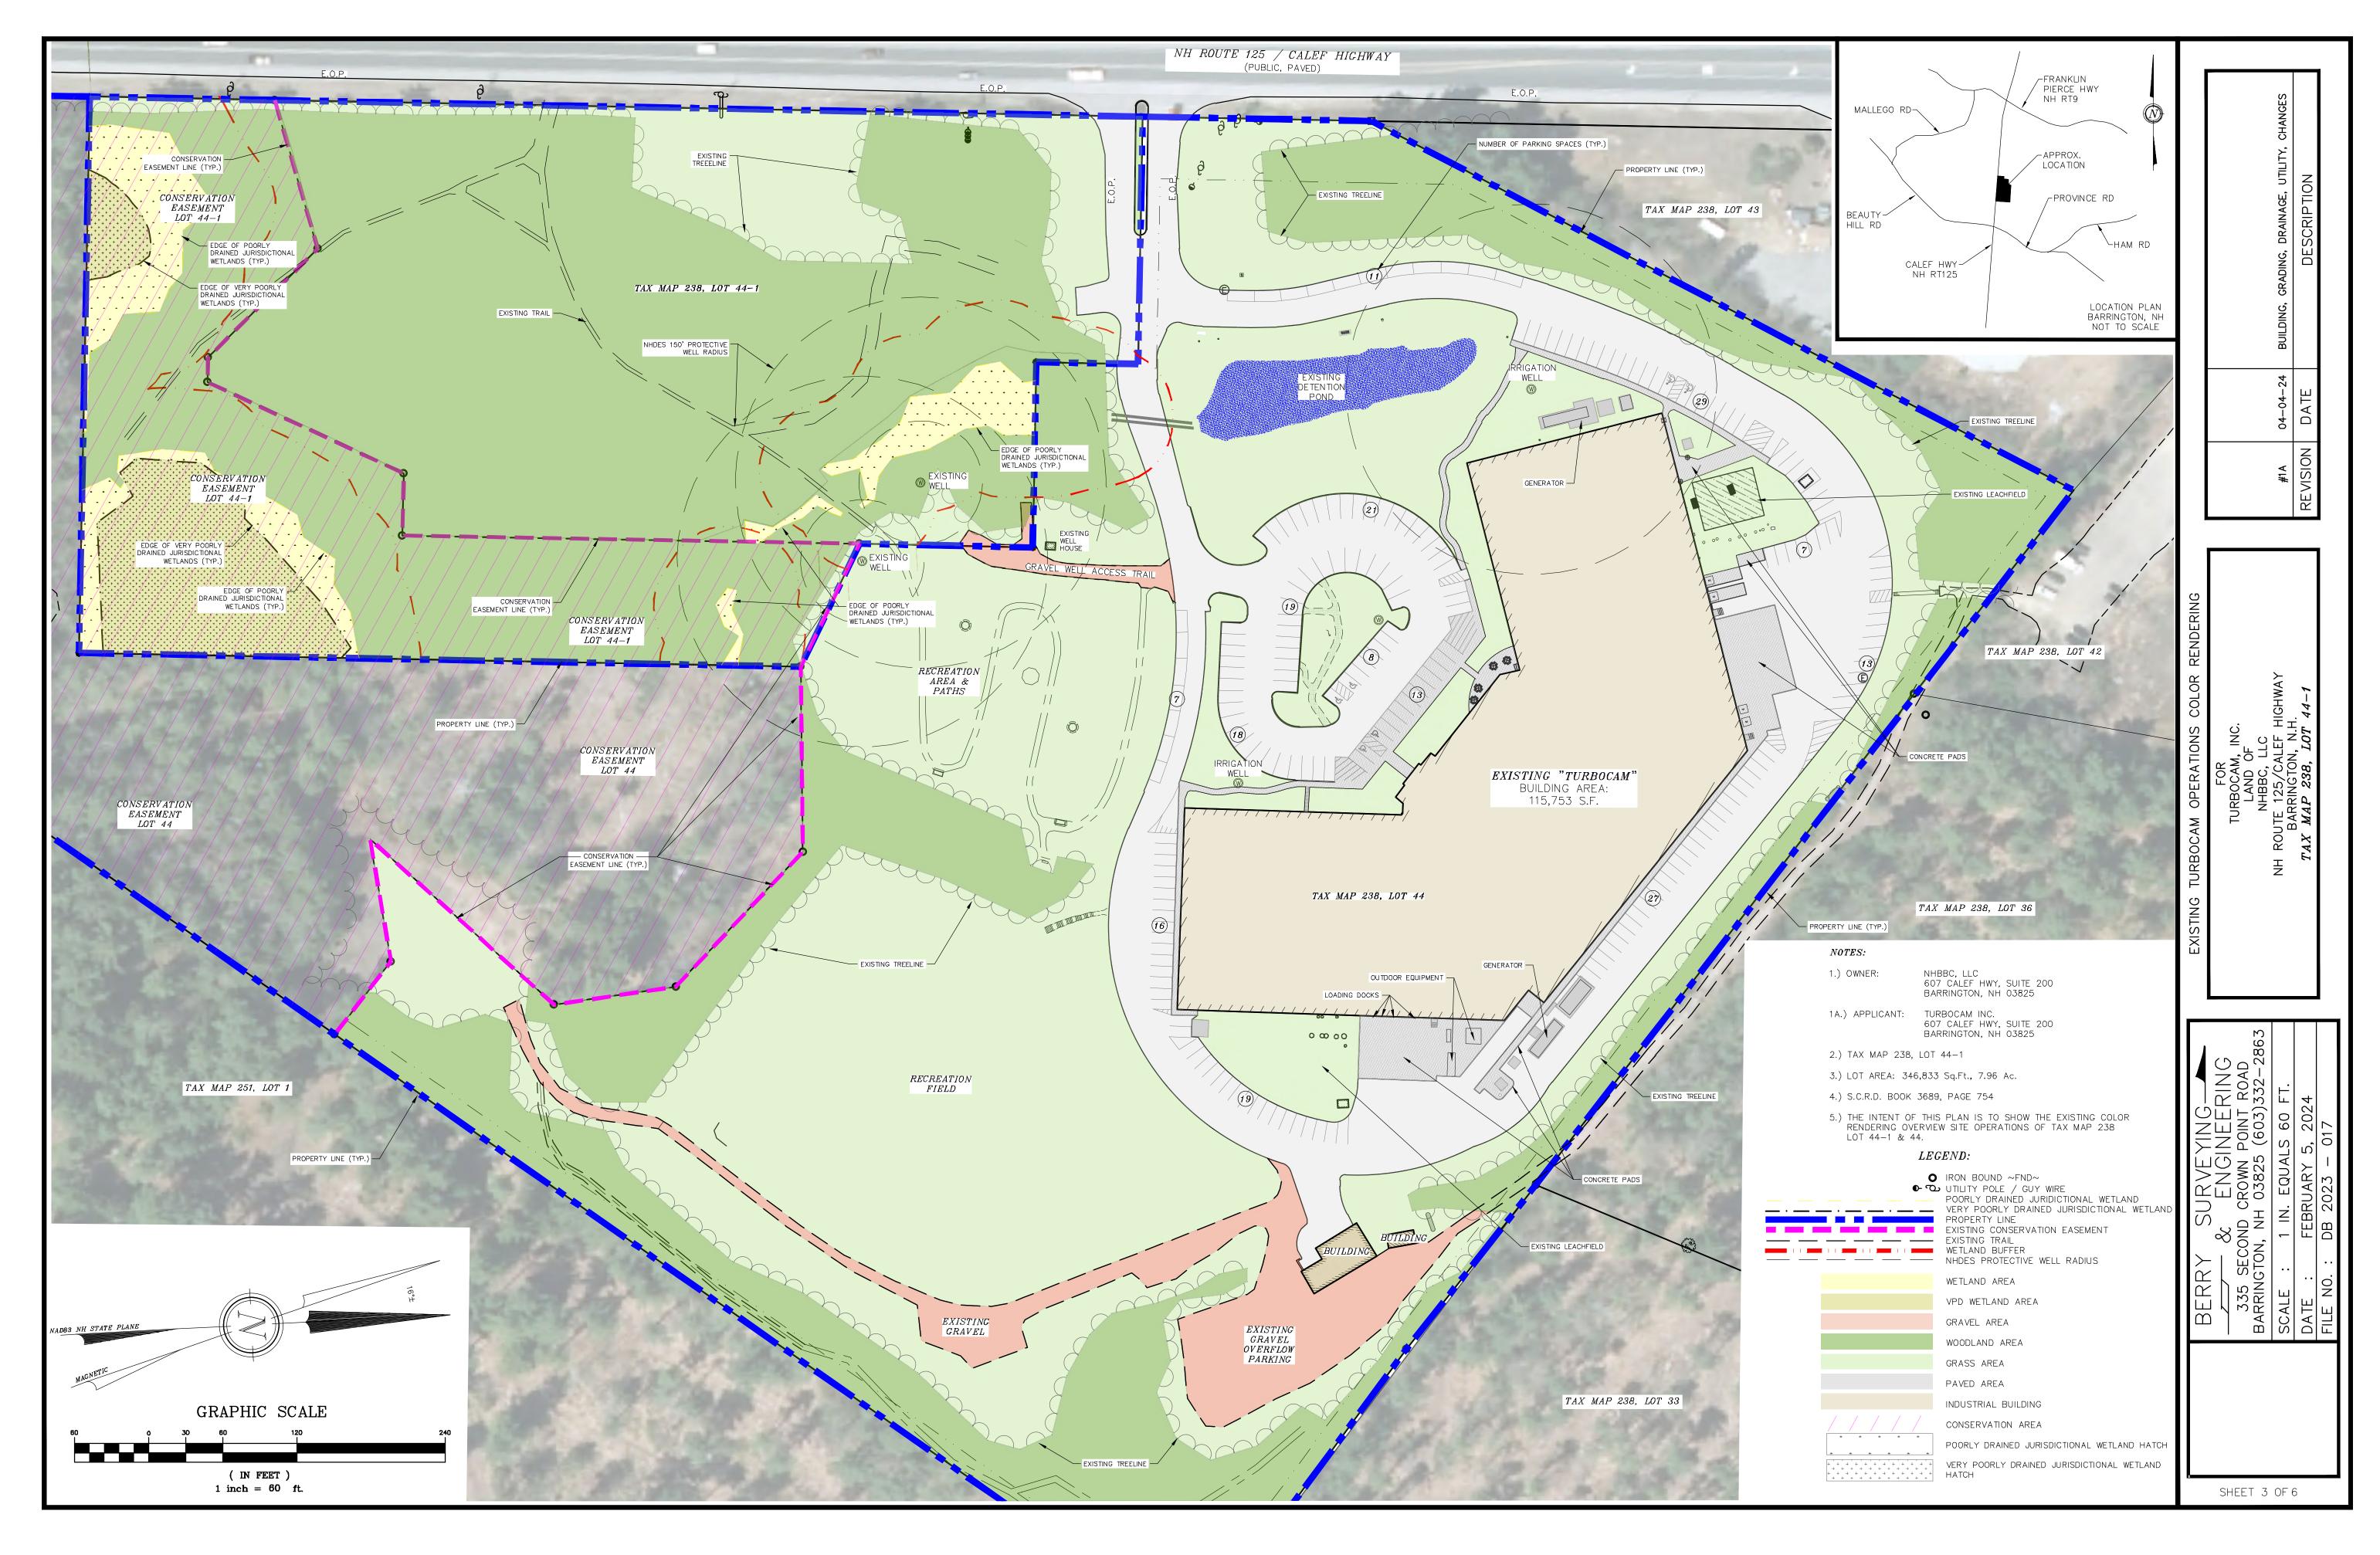

| MALLEGO RD<br>MALLEGO RD<br>APPROX.<br>LOCATION<br>HILL RD<br>CALEF HWY<br>NH RT125<br>LOCATION PLAN<br>BARRINGTON, NH<br>NOT TO SCALE                                                                                                                                                                                                                                                                                                                                                                                                                                                                                                                                                                                                                                                                                                                                                                                                                                                                                                                                                                                                                                                                                                       |                                              | BUILDING, GRADING, DRAINAGE, UTILITY, CHANGES<br>DESCRIPTION                                                                     |  |
|----------------------------------------------------------------------------------------------------------------------------------------------------------------------------------------------------------------------------------------------------------------------------------------------------------------------------------------------------------------------------------------------------------------------------------------------------------------------------------------------------------------------------------------------------------------------------------------------------------------------------------------------------------------------------------------------------------------------------------------------------------------------------------------------------------------------------------------------------------------------------------------------------------------------------------------------------------------------------------------------------------------------------------------------------------------------------------------------------------------------------------------------------------------------------------------------------------------------------------------------|----------------------------------------------|----------------------------------------------------------------------------------------------------------------------------------|--|
| EXISTING TREELINE<br>EXISTING LEACHFIELD                                                                                                                                                                                                                                                                                                                                                                                                                                                                                                                                                                                                                                                                                                                                                                                                                                                                                                                                                                                                                                                                                                                                                                                                     |                                              | 04-04-24<br>DATE                                                                                                                 |  |
|                                                                                                                                                                                                                                                                                                                                                                                                                                                                                                                                                                                                                                                                                                                                                                                                                                                                                                                                                                                                                                                                                                                                                                                                                                              |                                              | #1A<br>REVISION                                                                                                                  |  |
| Image: Note:       Image: Note:         Image: Note:       Note: <td>PROPOSED TURBOCAM OPERATIONS COLOR RENDERING</td> <td>FOR<br/>TURBOCAM, INC.<br/>LAND OF<br/>NHBBC, LLC<br/>NH ROUTE 125/CALEF HIGHWAY<br/>BARRINGTON, N.H.<br/><i>TAX MAP 238, LOT 44-1</i></td> <td></td> | PROPOSED TURBOCAM OPERATIONS COLOR RENDERING | FOR<br>TURBOCAM, INC.<br>LAND OF<br>NHBBC, LLC<br>NH ROUTE 125/CALEF HIGHWAY<br>BARRINGTON, N.H.<br><i>TAX MAP 238, LOT 44-1</i> |  |
| <ul> <li>1A.) APPLICANT: TURBOCAM INC.<br/>607 CALEF HWY, SUITE 200<br/>BARRINGTON, NH 03825</li> <li>2.) TAX MAP 238, LOT 44–1</li> <li>3.) LOT AREA: 346,833 Sq.Ft, 7.96 Ac.</li> <li>4.) S.C.R.D. BOOK 3689, PAGE 754</li> <li>5.) THE INTENT OF THIS PLAN IS TO SHOW THE PROPOSED COLOR<br/>RENDERING OVERVIEW SITE OPERATIONS OF TAX MAP 238 LOT<br/>44–1 &amp; 44.</li> <li><i>LECEND:</i></li> <li><i>LECEND:</i></li> <li><i>NODE CONSERVATION EASEMENT</i><br/>EXISTING TRAIL<br/>WETLAND AREA<br/>VPD WETLAND AREA<br/>VPD WETLAND AREA<br/>GRASS AREA<br/>PAVED AREA<br/>NUDUSTRIAL BUILDING<br/>CONSERVATION AREA<br/>POORLY DRAINED JURISDICTIONAL WETLAND HATCH<br/>VERY POORLY DRAINED JURISDICTIONAL WETLAND HATCH<br/>HATCH</li> </ul>                                                                                                                                                                                                                                                                                                                                                                                                                                                                                      | SURVEYING ARAPA                              |                                                                                                                                  |  |