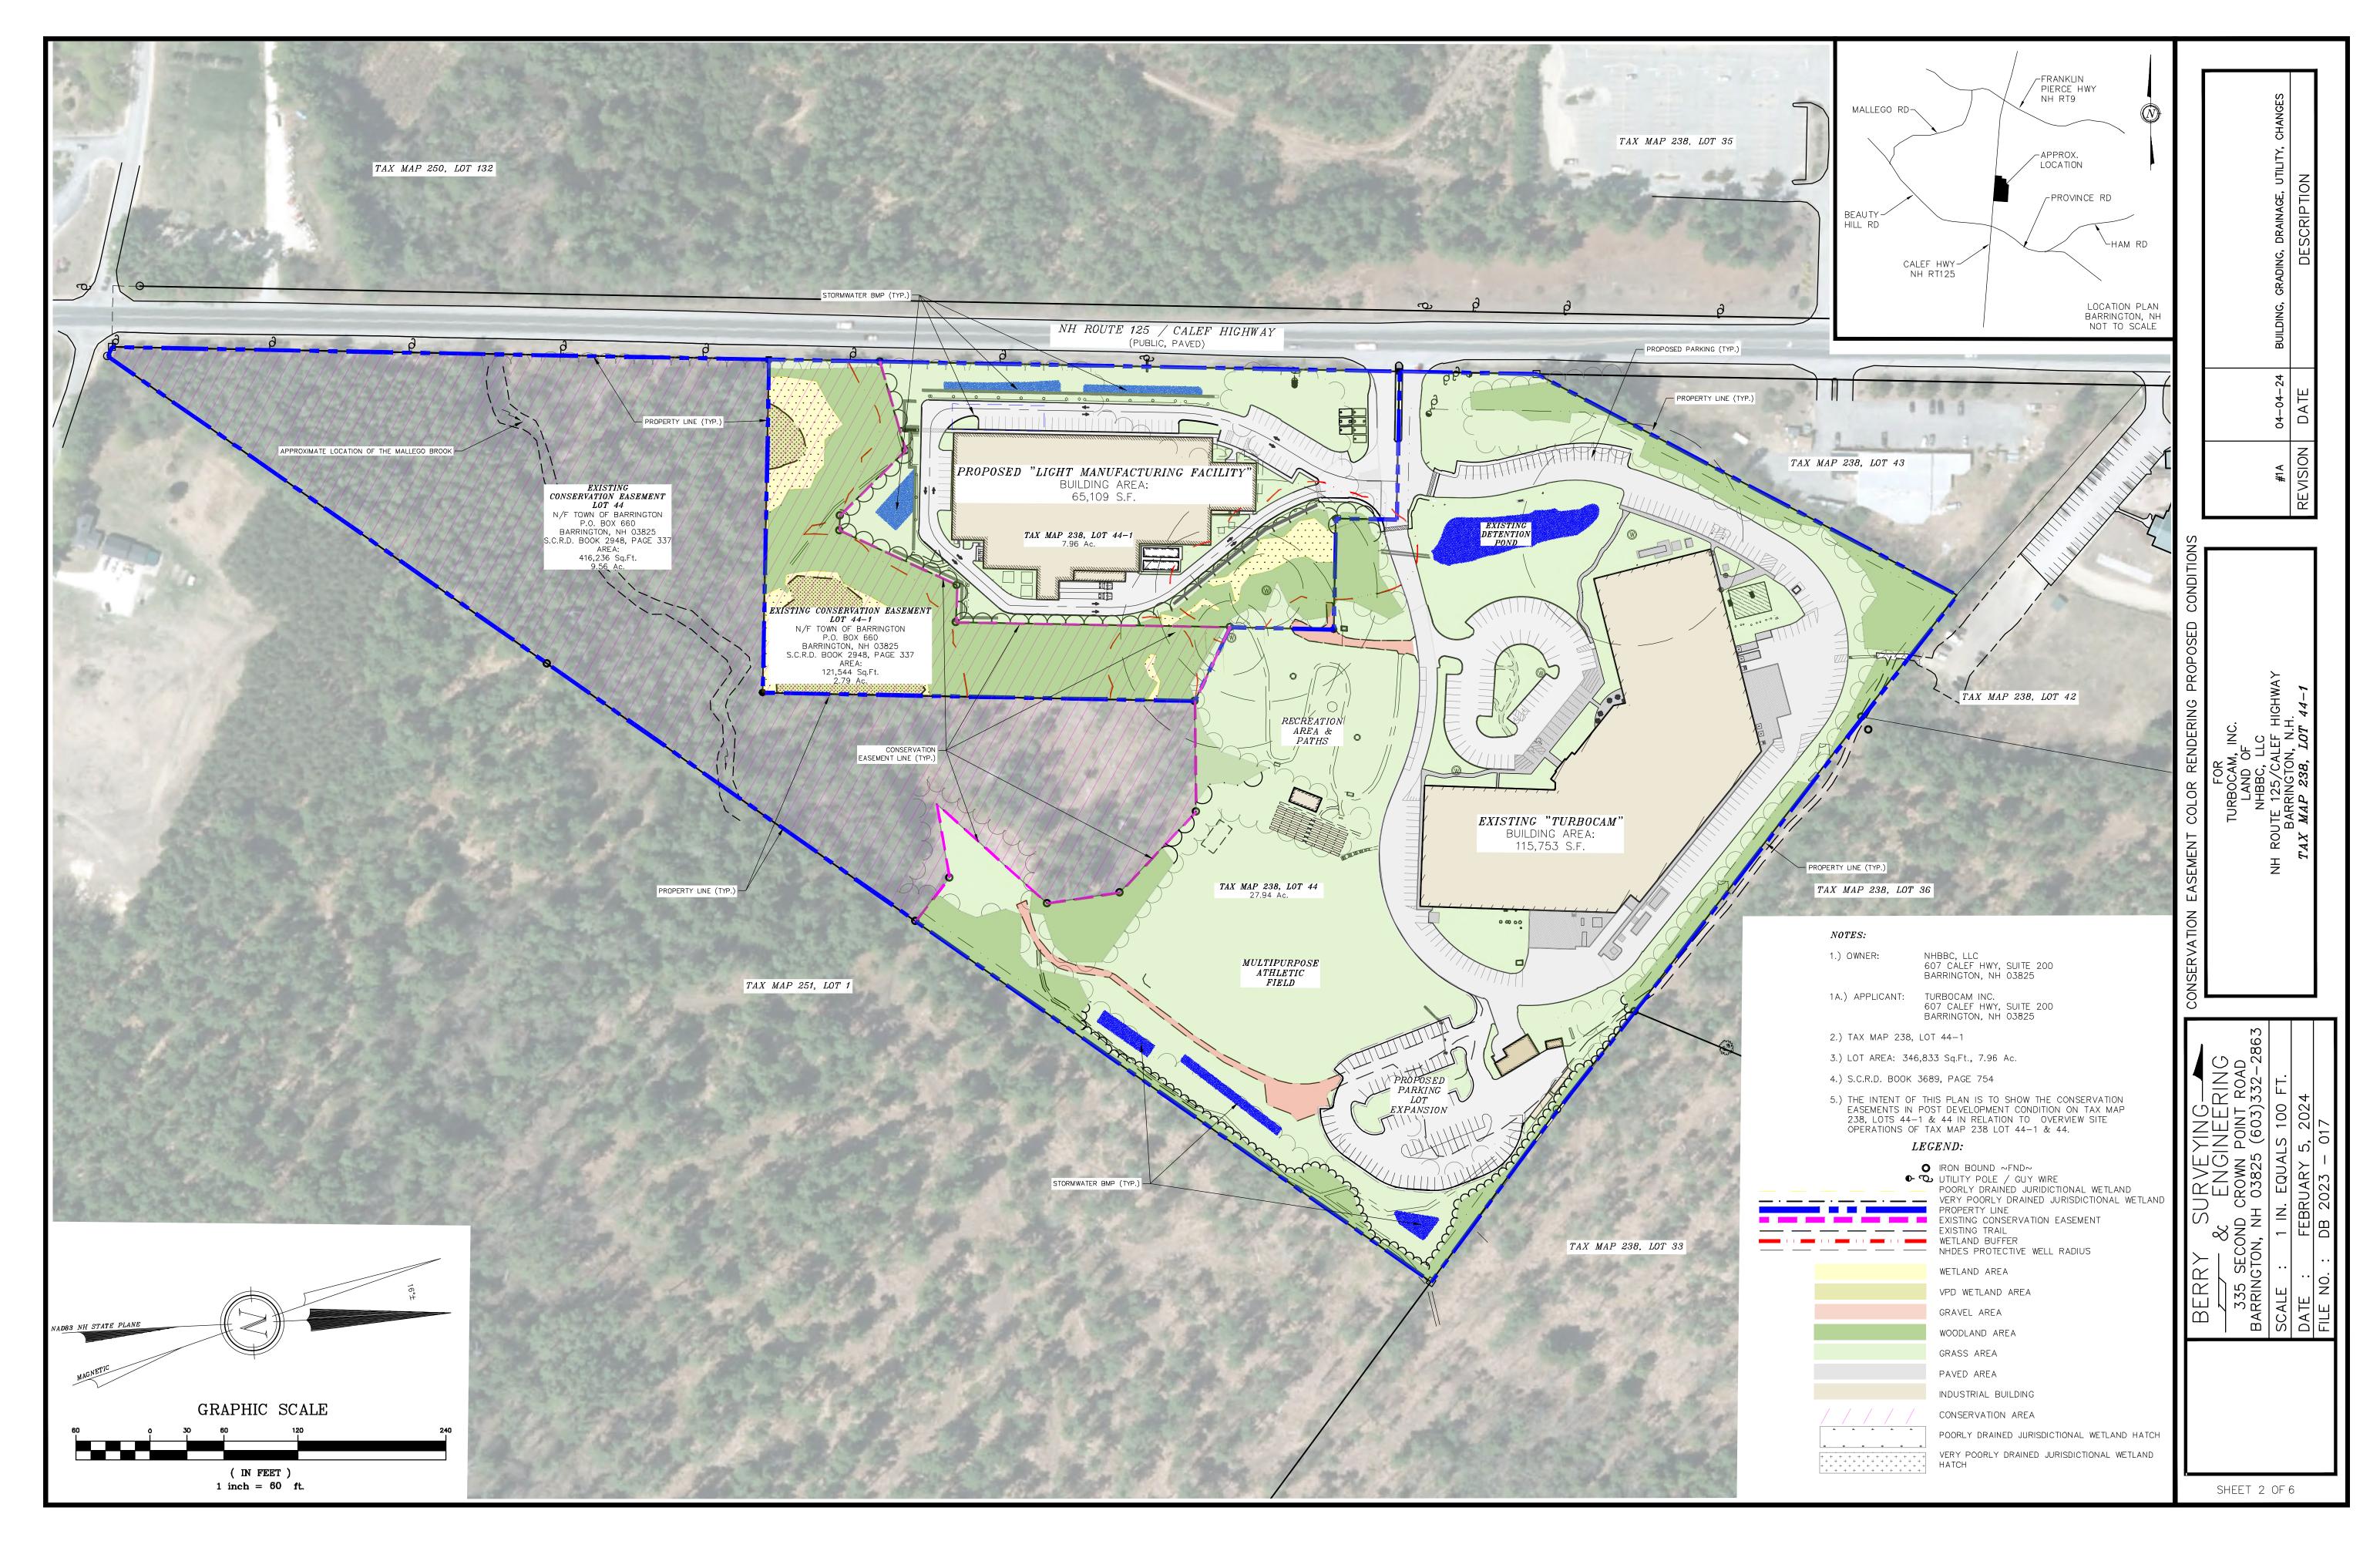

| MALLEGO RD<br>MALLEGO RD<br>APPROX.<br>LOCATION<br>HILL RD<br>CALEF HWY<br>NH RT125<br>LOCATION PLAN<br>BARRINGTON, NH<br>NOT TO SCALE                                                                                                                                                                                                                                                                                                                                                                                                                                                                                                                                                                                                                                                                                                                                                                                                                                                                                                                                                                                                                                                                                                       |                                              | BUILDING, GRADING, DRAINAGE, UTILITY, CHANGES<br>DESCRIPTION                                                                     |  |
|----------------------------------------------------------------------------------------------------------------------------------------------------------------------------------------------------------------------------------------------------------------------------------------------------------------------------------------------------------------------------------------------------------------------------------------------------------------------------------------------------------------------------------------------------------------------------------------------------------------------------------------------------------------------------------------------------------------------------------------------------------------------------------------------------------------------------------------------------------------------------------------------------------------------------------------------------------------------------------------------------------------------------------------------------------------------------------------------------------------------------------------------------------------------------------------------------------------------------------------------|----------------------------------------------|----------------------------------------------------------------------------------------------------------------------------------|--|
| EXISTING TREELINE<br>EXISTING LEACHFIELD                                                                                                                                                                                                                                                                                                                                                                                                                                                                                                                                                                                                                                                                                                                                                                                                                                                                                                                                                                                                                                                                                                                                                                                                     |                                              | 04-04-24<br>DATE                                                                                                                 |  |
|                                                                                                                                                                                                                                                                                                                                                                                                                                                                                                                                                                                                                                                                                                                                                                                                                                                                                                                                                                                                                                                                                                                                                                                                                                              |                                              | #1A<br>REVISION                                                                                                                  |  |
| Image: Note:       Image: Note:         Image: Note:       Note: <td>PROPOSED TURBOCAM OPERATIONS COLOR RENDERING</td> <td>FOR<br/>TURBOCAM, INC.<br/>LAND OF<br/>NHBBC, LLC<br/>NH ROUTE 125/CALEF HIGHWAY<br/>BARRINGTON, N.H.<br/><i>TAX MAP 238, LOT 44-1</i></td> <td></td> | PROPOSED TURBOCAM OPERATIONS COLOR RENDERING | FOR<br>TURBOCAM, INC.<br>LAND OF<br>NHBBC, LLC<br>NH ROUTE 125/CALEF HIGHWAY<br>BARRINGTON, N.H.<br><i>TAX MAP 238, LOT 44-1</i> |  |
| <ul> <li>1A.) APPLICANT: TURBOCAM INC.<br/>607 CALEF HWY, SUITE 200<br/>BARRINGTON, NH 03825</li> <li>2.) TAX MAP 238, LOT 44–1</li> <li>3.) LOT AREA: 346,833 Sq.Ft, 7.96 Ac.</li> <li>4.) S.C.R.D. BOOK 3689, PAGE 754</li> <li>5.) THE INTENT OF THIS PLAN IS TO SHOW THE PROPOSED COLOR<br/>RENDERING OVERVIEW SITE OPERATIONS OF TAX MAP 238 LOT<br/>44–1 &amp; 44.</li> <li><i>LECEND:</i></li> <li><i>LECEND:</i></li> <li><i>NODE CONSERVATION EASEMENT</i><br/>EXISTING TRAIL<br/>WETLAND AREA<br/>VPD WETLAND AREA<br/>VPD WETLAND AREA<br/>GRASS AREA<br/>PAVED AREA<br/>NUDUSTRIAL BUILDING<br/>CONSERVATION AREA<br/>POORLY DRAINED JURISDICTIONAL WETLAND HATCH<br/>VERY POORLY DRAINED JURISDICTIONAL WETLAND HATCH<br/>HATCH</li> </ul>                                                                                                                                                                                                                                                                                                                                                                                                                                                                                      | SURVEYING ARAPA                              |                                                                                                                                  |  |