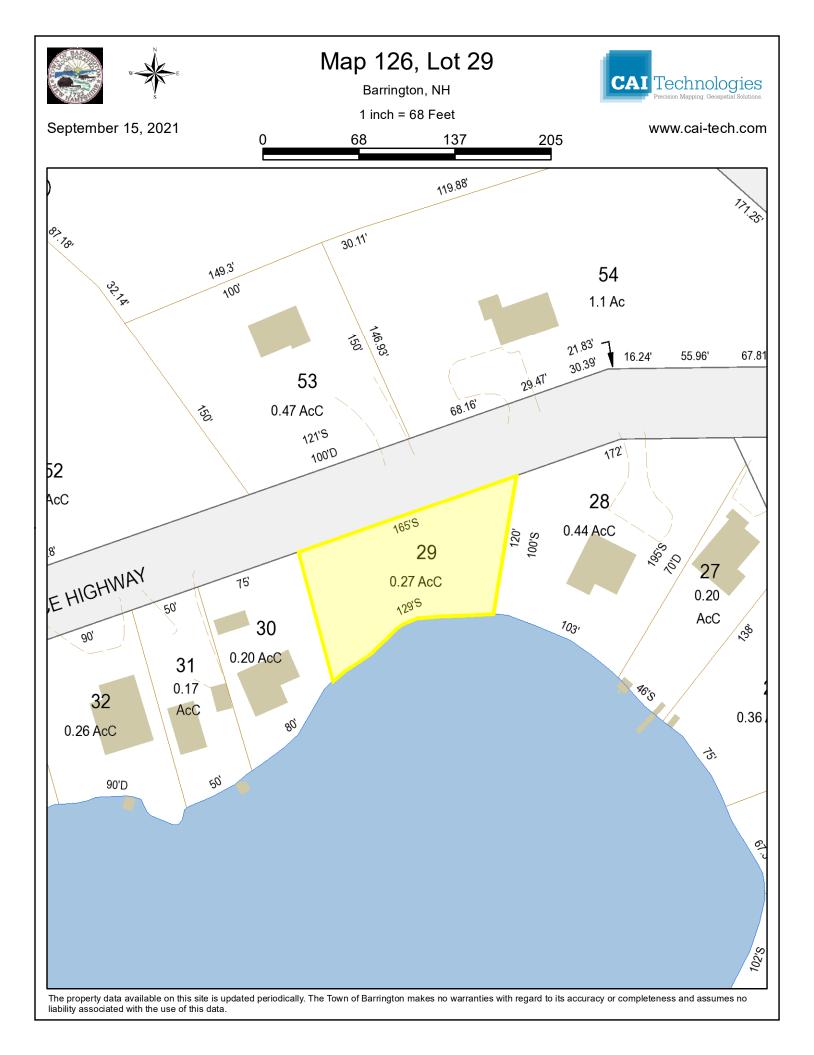

## Land

Map 126, Lot 29 – 48 Acres

- See attached, 126-0029 Highlighted Map
- See attached, 126-0029 Property Record Card

## **Summary**

Map 126, Lot 29 was deeded for non-payment of taxes in 2002. The Town Lands Committee completed a comprehensive review process and recommended that this property be offered to the New Hampshire Department of Transportation or the North River Lake Association. The Select Board supported this recommendation by vote at their July 26, 2021 meeting. Staff continue to work on this potential transfer.