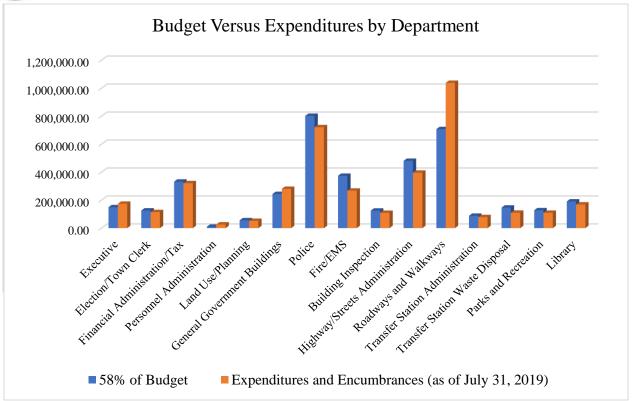

/365 days of our fiscal year or 58%.

## **2019 Expenditures**

At the March 12, 2019 Town Meeting, voters approved an operating budget of **\$7,124,100**.

NEW HAMPSHIRE



Office of the Select Board



This chart illustrates that we have expended \$3,955,666, encumbered \$151,011 and have \$3,017,424 remaining. Expenditures and encumbrances total 58% of the approved budget and represent one-time annual contract payments and large expenditures (insurance and paving, for example). We are 58% through the fiscal year and have committed 58% of the budget. We are comfortably within budget and in a similar financial position as this time last year. See 2018 expenditure chart below.



333 Calef Highway • PO Box 660 • Barrington, New Hampshire 03825



NEW HAMPSHIRE

Office of the Select Board



| Depentment                      | 2010 Budget    | 58% of       | Expenditures and<br>Encumbrances (as of July<br>21, 2010) |
|---------------------------------|----------------|--------------|-----------------------------------------------------------|
| Department                      | 2019 Budget    | Budget       | 31, 2019)                                                 |
| Executive                       | \$257,466.00   | \$149,330.28 | \$174,051.67                                              |
| Election/Town Clerk             | \$216,976.00   | \$125,846.08 | \$114,458.72                                              |
| Financial Administration/Tax    | \$572,752.00   | \$332,196.16 | \$321,089.61                                              |
| Personnel Administration