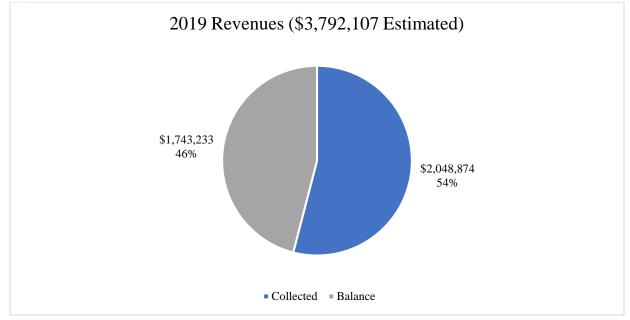

Safety Building.
  - 81% of the Heating Fuel line has been expended; necessary adjustments will be made to the 2020 budget.
- Roadways and Walkways 85%
  - $\circ$  100% of the Paving line has been expended for the 2019 paving projects.
  - 77% of the Contractors line has been expended (this time last year, the line was 96% spent and it was 132% overspent at year-end). The budget was \$133,000 in 2018 and 2019.

## 2019 Revenue

Municipal revenues offset services and expenditures. Revenues are estimated throughout the budget cycle and finalized estimates are provided during tax-rate setting. The tax rate is set based on the amount of money necessary to fund appropriations after accounting for all other revenue sources.

# TOWN OF BARRINGTON NEW HAMPSHIRE

#### Office of the Select Board



This chart illustrates that we have collected 54% of the \$3,792,107 of revenue estimated for 2019. The largest outstanding revenue is reimbursement for the Mallego Bridge project. Once we collect that revenue, we will be beyond the 58% benchmark based on July 31, 2019. We have collected over \$150,000 more than this same time last year. See chart below for 2018 revenues.



333 Calef Highway • PO Box 660 • Barrington, New Hampshire 03825



NEW HAMPSHIRE

## Office of the Select Board



| Revenue Category               | 2019<br>Estimated<br>Revenue | 58% of<br>Estimated<br>Revenue | Revenue<br>Collected (as of<br>July 31, 2019) |
|--------------------------------|------------------------------|--------------------------------|-----------------------------------------------|
| Interest