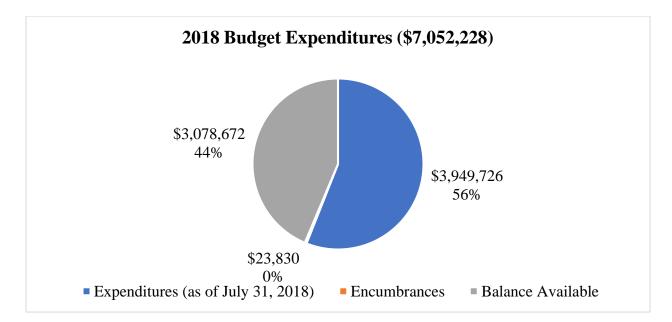

alysis**

The analysis below is based on actual revenue and expenditures as of July 31, 2019. This represents 211/365 days of our fiscal year or 58%.

## **2019 Expenditures**

At the March 12, 2019 Town Meeting, voters approved an operating budget of **\$7,124,100**.

NEW HAMPSHIRE



Office of the Select Board



This chart illustrates that we have expended \$3,955,666, encumbered \$151,011 and have \$3,017,424 remaining. Expenditures and encumbrances total 58% of the approved budget and represent one-time annual contract payments and large expenditures (insurance and paving, for example). We are 58% through the fiscal year and have committed 58% of the budget. We are comfortably within budget and in a similar financial position as this time last year. See 2018 expenditure chart below.



333 Calef Highway • PO Box 660 • Barrington, New Hampshire 03825



NEW HAMPSHIRE

Office of the Select Board



| Depentment                      | 2010 Budget    | 58% of       | Expenditures and<br>Encumbrances (as of July<br>21, 2010) |
|---------------------------------|----------------|--------------|-----------------------------------------------------------|
| Department                      | 2019 Budget    | Budget       | 31, 2019)                                                 |
| Executive                       | \$257,466.00   | \$149,330.28 | \$174,051.67                                              |
| Election/Town Clerk             | \$216,976.00   | \$125,846.08 | \$114,458.72                                              |
| Financial Administration/Tax    | \$572,752