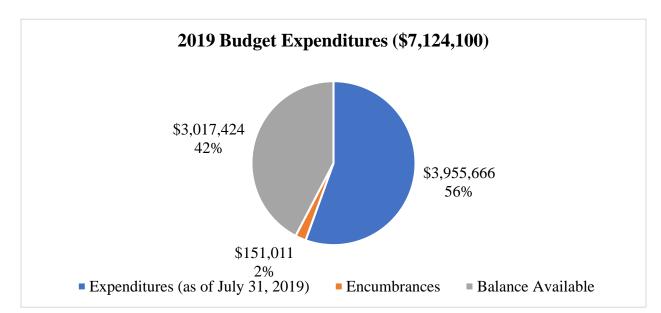

# Proposed Operating Budget

- Approved 2019 \$7,124,095
- Proposed 2020 \$7,357,782

Difference \$233,687Difference 3.28%

2020 Budget Proposal – September 23, 2019