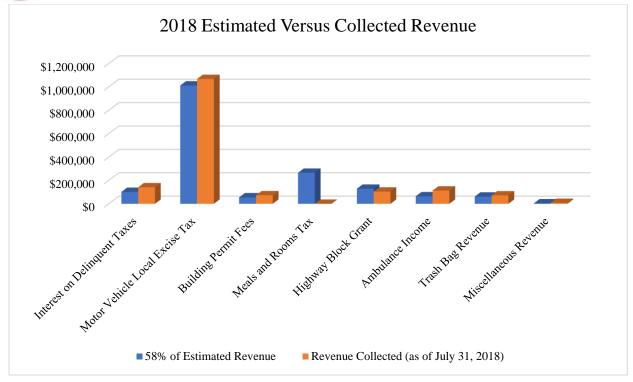

|
| Trash Bag Revenue              | \$120,000.00                 | \$69,600                       | \$71,376                                      |
| Miscellaneous Revenue          | \$435,935.00                 | \$252,842                      | \$8,103                                       |

This chart represents the collected revenue as compared to 58% of the estimated revenue for each category over \$100,000. We are on track to meet or exceed most revenue categories. The largest collected versus estimated gaps exist with Meals and Rooms Tax and Miscellaneous Revenue. Both represent a bulk payment from the state which will be delivered in quarter four. Compare these revenue categories to the 2018 chart on the following page.



NEW HAMPSHIRE

## Office of the Select Board



|                                | 2018           | 58% of      | Revenue<br>Collected (as of |  |  |  |  |  |
|--------------------------------|----------------|-------------|-----------------------------|--|--|--|--|--|
| Revenue Category               | Estimated      | Estimated   |                             |  |  |  |  |  |
|                                | Revenue        | Revenue     | July 31, 2018)              |  |  |  |  |  |
| Interest on Delinquent Taxes   | \$175,000.00   | \$101,500   | \$140,894                   |  |  |  |  |  |
| Motor Vehicle Local Excise Tax | \$1,744,400.00 | \$1,011,752 | \$1,067,471                 |  |  |  |  |  |
| Building Permit Fees           | \$95,000.00    | \$55,100    | \$72,655                    |  |  |  |  |  |
| Meals and Rooms Tax