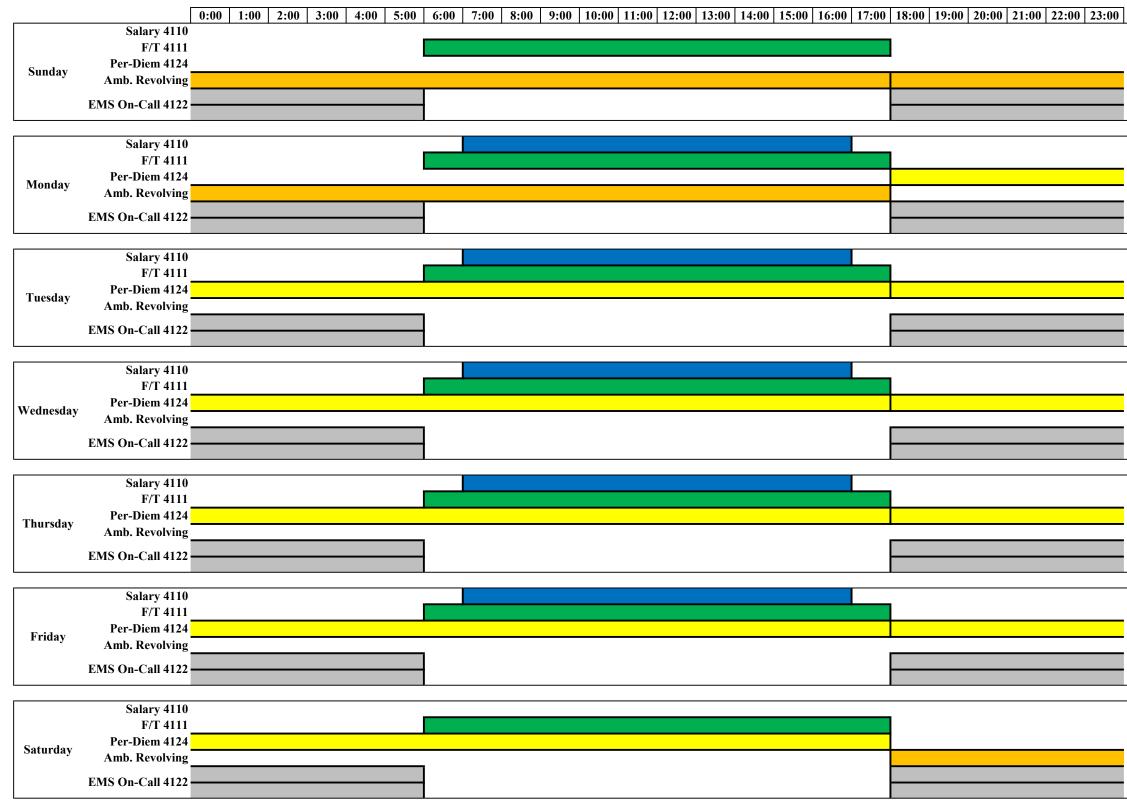

#### 13. Fire/EMS/Cemeteries

- a. Fire/EMS/Cemeteries Budget Cover 191203 (added 12/3/19)
- b. Fire/EMS/Cemeteries Budget Cover
- c. Fire/EMS Wages and Benefits
- d. Fire/EMS Budget Summary

NEW HAMPSHIRE

Office of the Town Administrator

- e. Fire/EMS Budget Cover Letter
- f. Fire/EMS Budget Narrative
- g. Current Fire-EMS Staffing (added 11/4/19)
- h. Proposed Fire-EMS Staffing (added 11/4/19)
- i. 2020 Fire Call-Volunteer-Per-Diem Wage Breakdown (added 11/4/19)
- j. Cemeteries Budget Narrative
- k. Cemetery Mowing Increase Request (added 11/4/19)
- 1. Fire Warrant Article Requests
- m. Fire Truck Replacement Schedule (added 12/3/19)