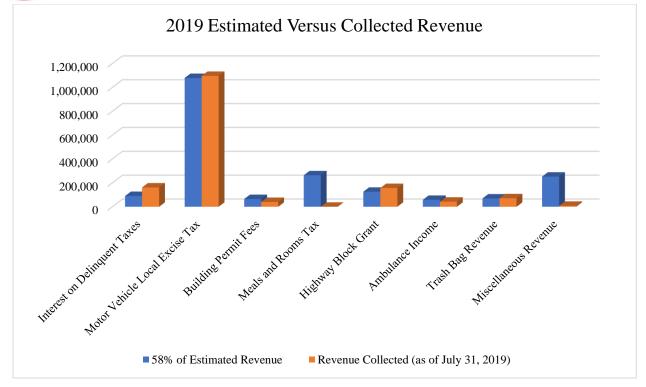

s are estimated throughout the budget cycle and finalized estimates are provided during tax-rate setting. The tax rate is set based on the amount of money necessary to fund appropriations after accounting for all other revenue sources.

# TOWN OF BARRINGTON NEW HAMPSHIRE

#### Office of the Select Board



This chart illustrates that we have collected 54% of the \$3,792,107 of revenue estimated for 2019. The largest outstanding revenue is reimbursement for the Mallego Bridge project. Once we collect that revenue, we will be beyond the 58% benchmark based on July 31, 2019. We have collected over \$150,000 more than this same time last year. See chart below for 2018 revenues.



333 Calef Highway • PO Box 660 • Barrington, New Hampshire 03825



NEW HAMPSHIRE

## Office of the Select Board



| Revenue Category               | 2019<br>Estimated<br>Revenue | 58% of<br>Estimated<br>Revenue | Revenue<br>Collected (as of<br>July 31, 2019) |
|--------------------------------|------------------------------|--------------------------------|-----------------------------------------------|
| Interest on Delinquent Taxes   | \$156,000.00                 | \$90,480                       | \$161,710                                     |
| Motor Vehicle Local Excise Tax | \$1,861,172.00               | \$1,079,480                    | \$1,097,029                                   |
| Building Permit Fees           | \$112,000.00                 | \$64,960                       | \$40,280                                      |
| Meals and Rooms Tax            | \$455,000.00