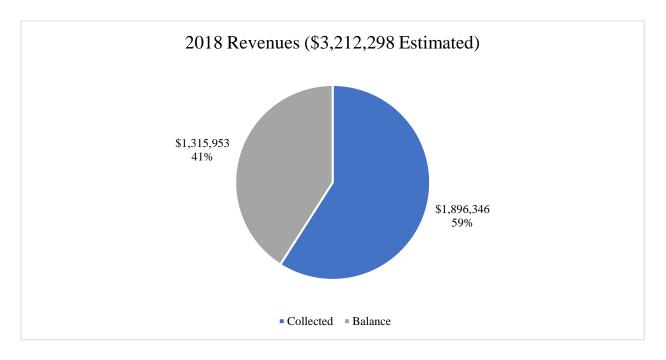

udget was \$133,000 in 2018 and 2019.

## 2019 Revenue

Municipal revenues offset services and expenditures. Revenues are estimated throughout the budget cycle and finalized estimates are provided during tax-rate setting. The tax rate is set based on the amount of money necessary to fund appropriations after accounting for all other revenue sources.

# TOWN OF BARRINGTON NEW HAMPSHIRE

#### Office of the Select Board



This chart illustrates that we have collected 54% of the \$3,792,107 of revenue estimated for 2019. The largest outstanding revenue is reimbursement for the Mallego Bridge project. Once we collect that revenue, we will be beyond the 58% benchmark based on July 31, 2019. We have collected over \$150,000 more than this same time last year. See chart below for 2018 revenues.



333 Calef Highway • PO Box 660 • Barrington, New Hampshire 03825



NEW HAMPSHIRE

## Office of the Select Board



| Revenue Category               | 2019<br>Estimated<br>Revenue | 58% of<br>Estimated<br>Revenue | Revenue<br>Collected (as of<br>July 31, 2019) |
|--------------------------------|------------------------------|--------------------------------|-----------------------------------------------|
| Interest on Delinquent Taxes   | \$156,000.00                 | \$90,480                       | \$161,710                                     |
| Motor Vehicle Local Excise Tax | \$1,861,172.00               | \$1,079,480                    | \$1,097,029                                   |
| Building Permit Fees           | \$112,000.00                 | \$64,960