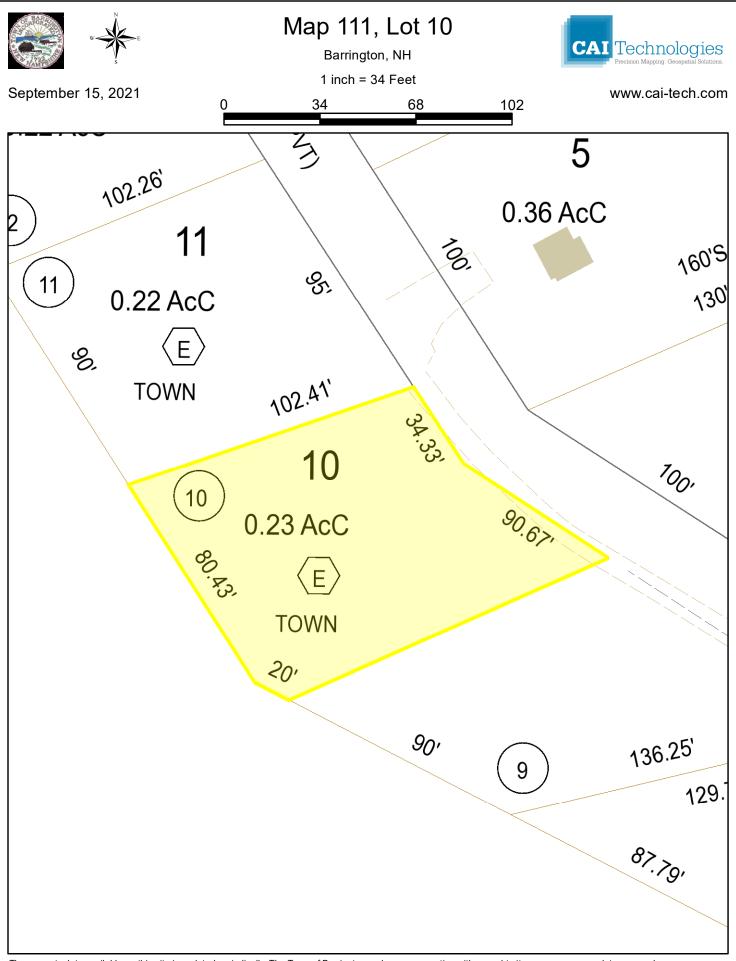

## Land

Map 111, Lot 10 - 0.23 Acres

- See attached, 111-0010 Highlighted Map
- See attached, 111-0010 Property Record Card

## **Summary**

Map 111, Lot 10 was deeded for non-payment of taxes in 2006. The Town Lands Committee completed a comprehensive review process and recommended that this property be offered to abutters. The Select Board supported this recommendation by vote at their July 26, 2021 meeting. On September 13, 2021, the Select Board identified, by sealed bid, Lynda Brushett and James Corcoran (owners of Map 112, Lot 13) as the purchasers for \$1,000.