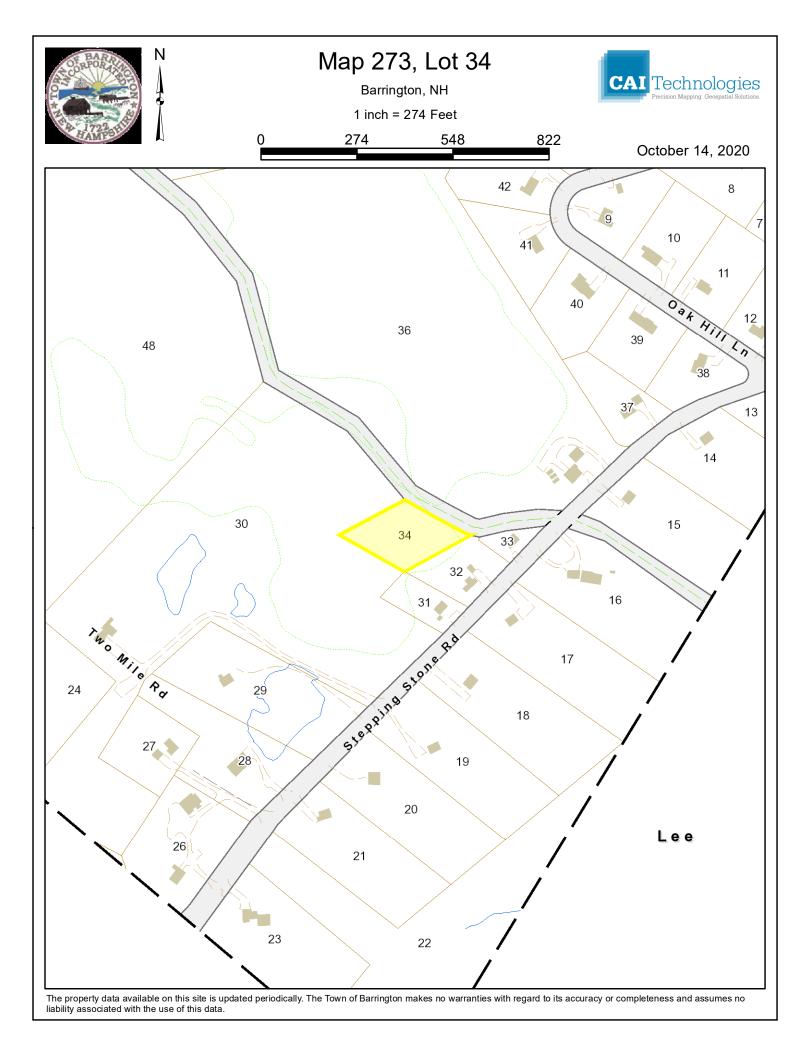

## Land

Map 273, Lot 34 - 0.88 Acres

- See attached, 273-0034 RSA 41-14-a Highlighted Map
- See attached, 273-0034 RSA 41-14-a Property Record Card

## **Summary**

Map 273, Lot 34 was deeded for non-payment of taxes in 2006. The Town Lands Committee recommended this lot for sale during their 2020 review. The committee felt that this lot should be merged with abutting property due to lot sizes and dense development in the area. The Select Board supported that recommendation at the September 14, 2020 meeting. Abutters were contacted in August of 2020 and the land was offered for sale. This property will be sold to an abutter for less than the full amount owed in taxes and fees. A condition of the sale is that the property must be merged with abutting property once purchased.