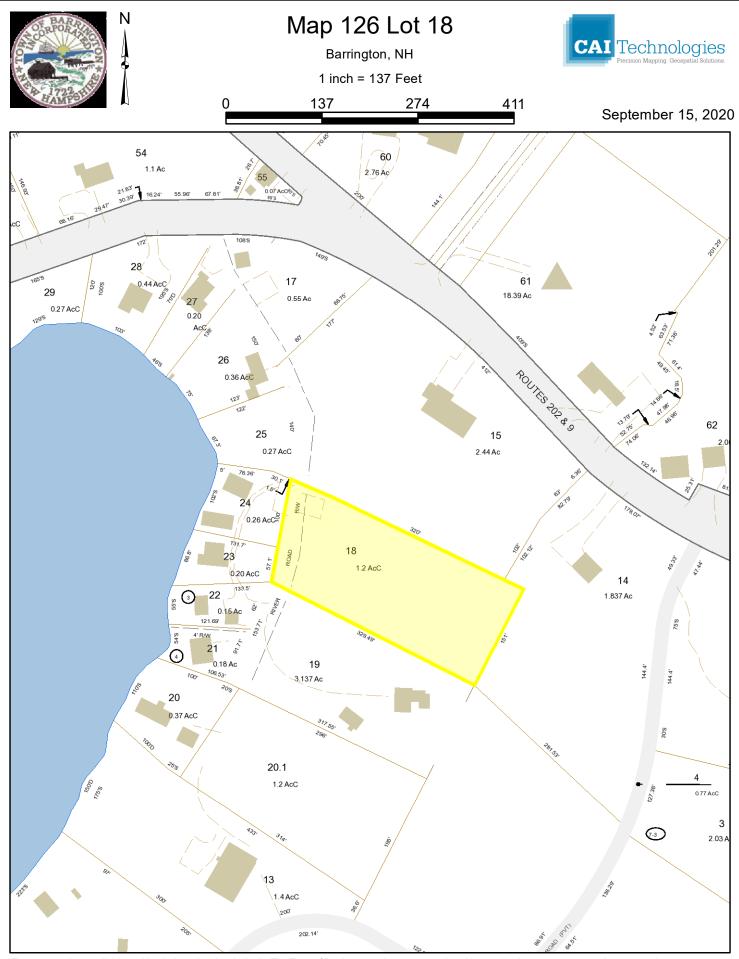

## Land

Map 126, Lot 18 – 1.2 Acres

- See attached, 126-0018 RSA 41-14-a Highlighted Map
- See attached, 126-0018 RSA 41-14-a Property Record Card

## Summary

Map 126, Lot 18 was deeded for non-payment of taxes in 2013. The Town Lands Committee recommended this lot for sale during their 2020 review. The committee felt that this lot should be merged with abutting property due to lot sizes and dense development in the area. The Select Board supported that recommendation at the September 14, 2020 meeting. Abutters were contacted in August of 2020 and the land was offered for sale. This property will be sold to an abutter for the full amount owed in taxes and fees. A condition of the sale is that the property must be merged with abutting property once purchased.