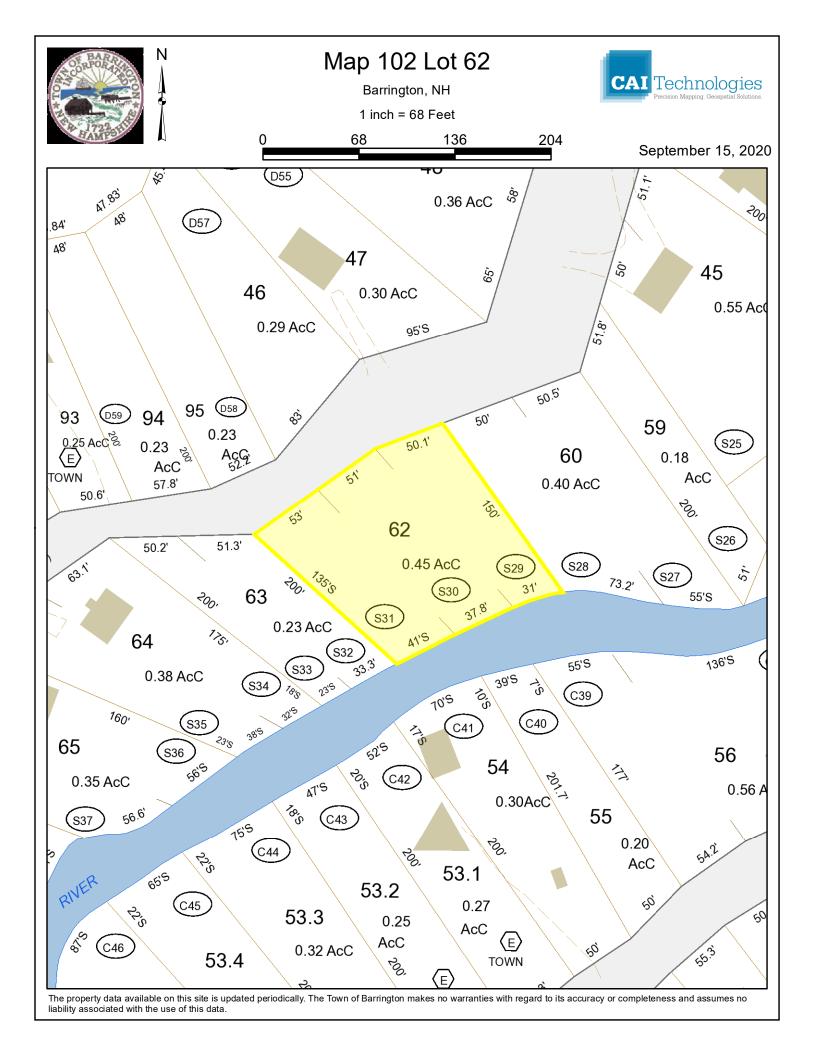

## Land

Map 102, Lot 62 - 0.45 Acres

- See attached, 102-0062 RSA 41-14-a Highlighted Map
- See attached, 102-0062 RSA 41-14-a Property Record Card

## **Summary**

Map 102, Lot 62 was deeded for non-payment of taxes in 2018. The Town Lands Committee recommended this lot for sale during their 2020 review. The committee felt that this lot should be merged with abutting property due to lot sizes and dense development in the area. The Select Board supported that recommendation at the September 14, 2020 meeting. Abutters were contacted in August of 2020 and the land was offered for sale. This property will be sold to an abutter for the full amount owed in taxes and fees. A condition of the sale is that the property must be merged with abutting property once purchased.