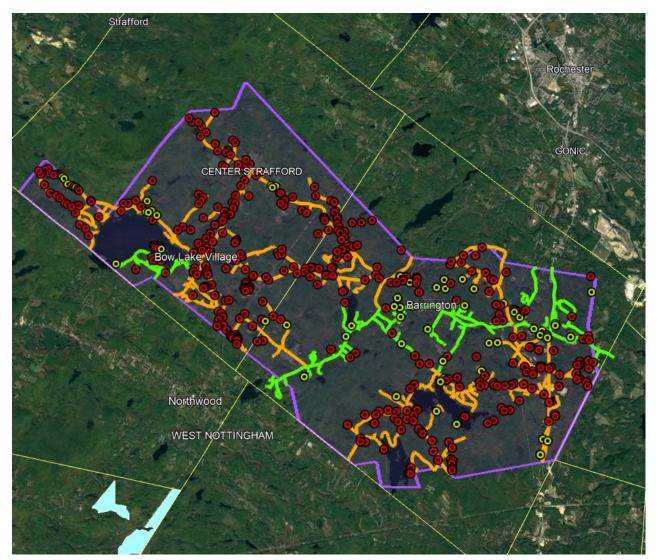

#### High Level Map of Fiber Placement for Entire CCI Wire Center

# High Level Map of Fiber Placement for Barrington

\*\*\*Roughly 2,224 Barrington addresses will have access to CCI Fiber that don't currently\*\*\*

# High Level Map of Fiber Placement for Strafford

\*\*\*Roughly 1,336 Strafford addresses will have access to CCI Fiber that don't currently\*\*\*