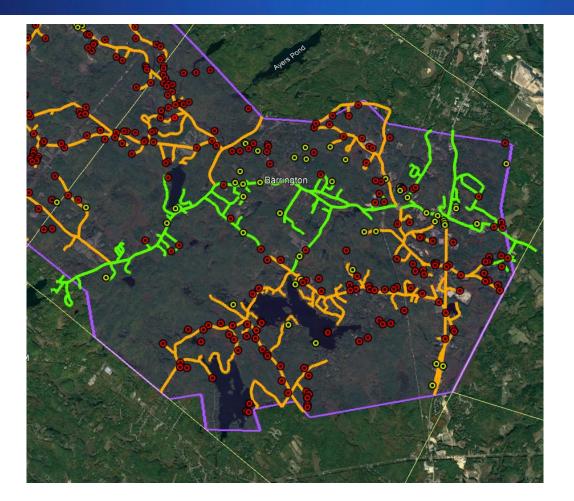

# High Level Map of Fiber Placement for Strafford

\*\*\*Roughly 1,336 Strafford addresses will have access to CCI Fiber that don't currently\*\*\*