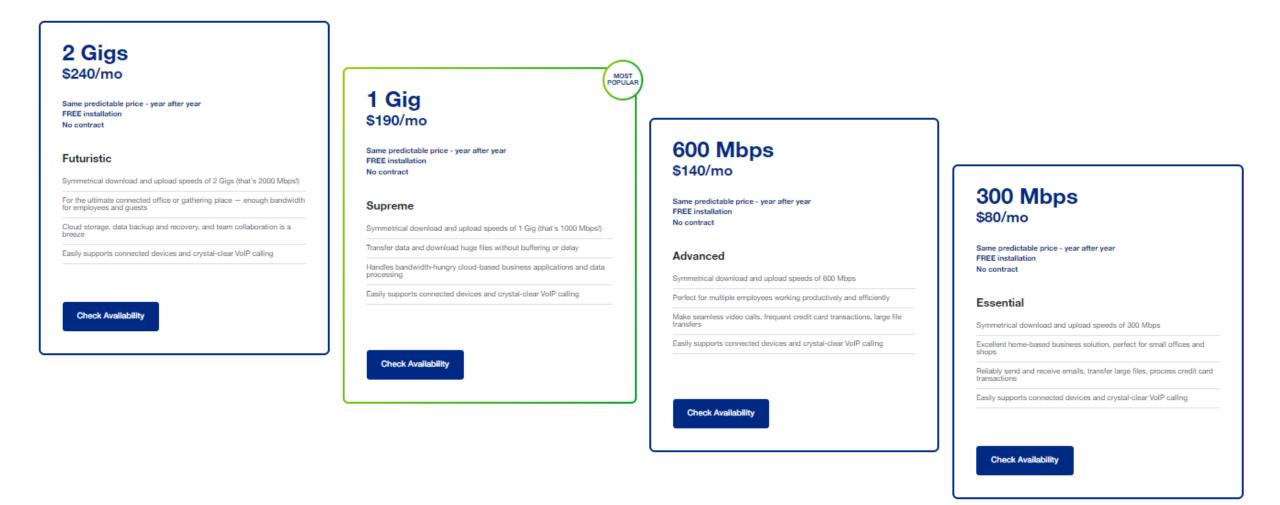

## fidiumfiber.com/fiber-locations

\$75/mo

1-year rate lock (\$85/mo year 2, \$95/mo after)

**FREE Installation** 

Futuristic

### **250 Mbps**

\$60/mo

1-year rate lock (\$85/mo after)

**FREE** installation

No contract

**Advanced** 

### 1 Gig

\$55/mo

1-year rate lock (\$75/mo year 2, \$95/mo after)

**FREE** installation

Supreme

### 50 Mbps

\$35/mo

1-year rate lock (\$55/mo after)

**FREE** installation

No contract

Essential

Most Popular All plans include:

WiFi 6 gateway