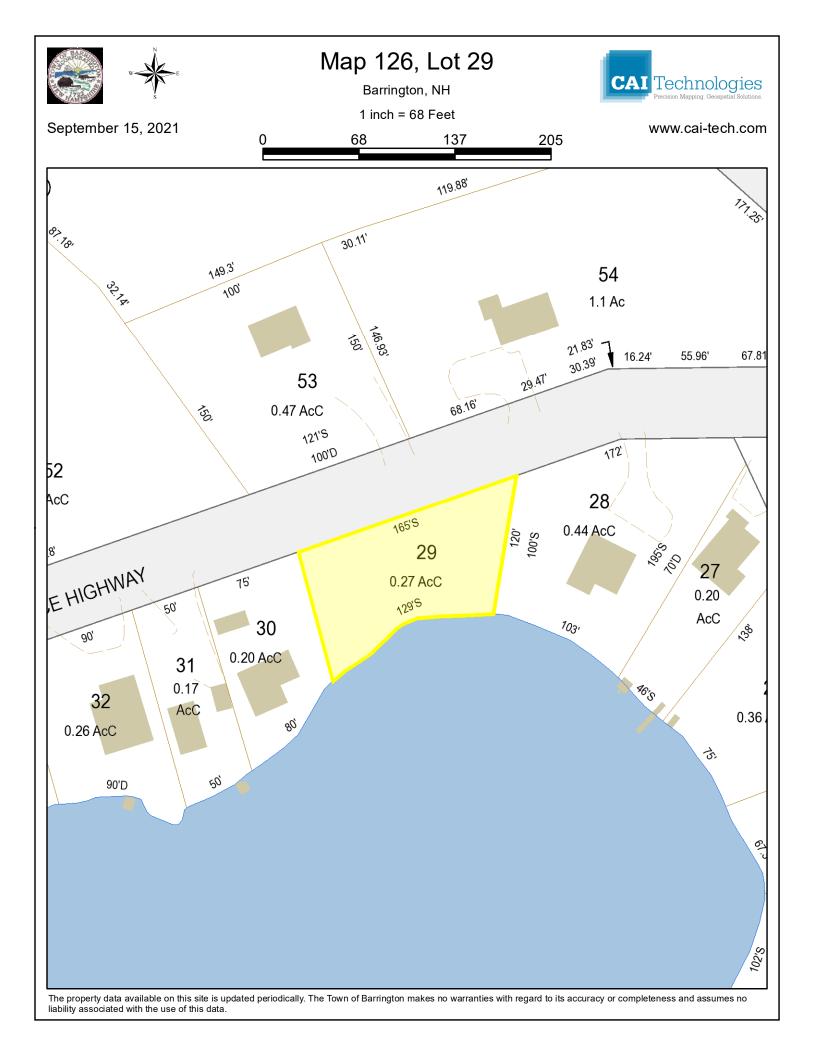

## Land

Map 126, Lot 29 - 0.27 Acres

- See attached, 126-0029 Highlighted Map
- See attached, 126-0029 Property Record Card

## **Summary**

Map 126, Lot 29 was deeded for non-payment of taxes in 2002. The Town Lands Committee completed a comprehensive review process and recommended that this property be offered to the New Hampshire Department of Transportation or the North River Lake Association. The Select Board supported this recommendation by vote at their July 26, 2021 meeting. Staff continue to work on this potential transfer.