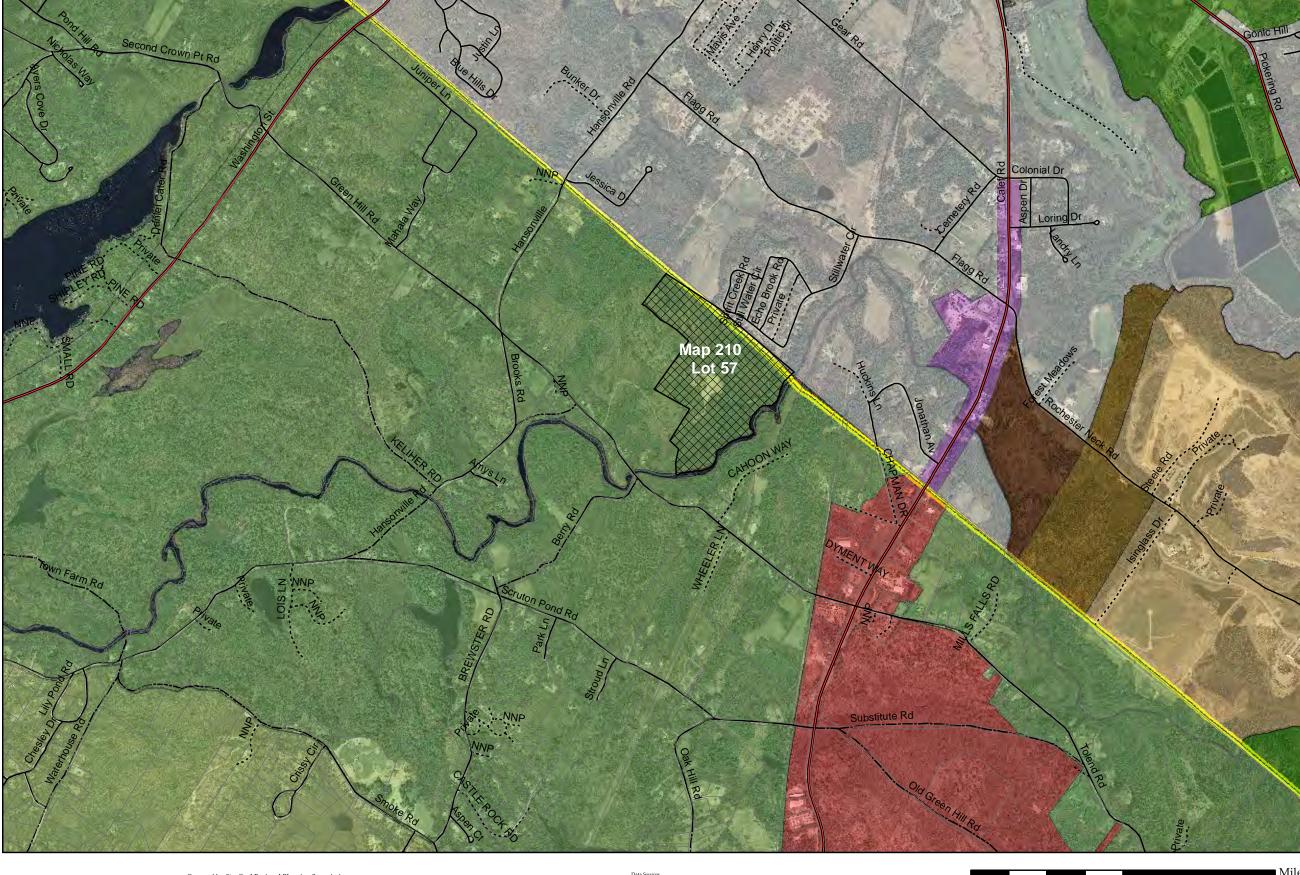

## Zoning Map

## Legend

Tax Parcels

**✓** State Highway

✓ Local Roadway

/\/ Local roadway - Not Maintained

· ``. · Private Roadway

**Barrington Zoning Districts** 

General Residential (GR)

Preighborhood Residential (NR)

Regional Commercial (RC)

**Town Center** 

Village (VD)

**Rochester Zoning Districts** 

Agricultural

Business - 2

Industry - 2

Industry - 3

Industry - 4

Industry - 4A

Municipal Boundary

Prepared by Strafford Regional Planning Commission
150 Wakefield Street, Suite 12, Rochester, NH 03867
T: (603) 994-3500 EM: srpc@strafford.org
Regional Impact Committee
Date//Author: December//GJ
Path: M:\Region\Regional Impact Committee\Regional\_Impact\2012\
Trinity Conservation-Gravel Excavation Operation\GIS-MAPS
Maps prepared by Strafford Regional Planning Commission
are for planning purposes only.

Grid North NH State Plane Coordinates NAD 1983 (feet)

0.5

0.25