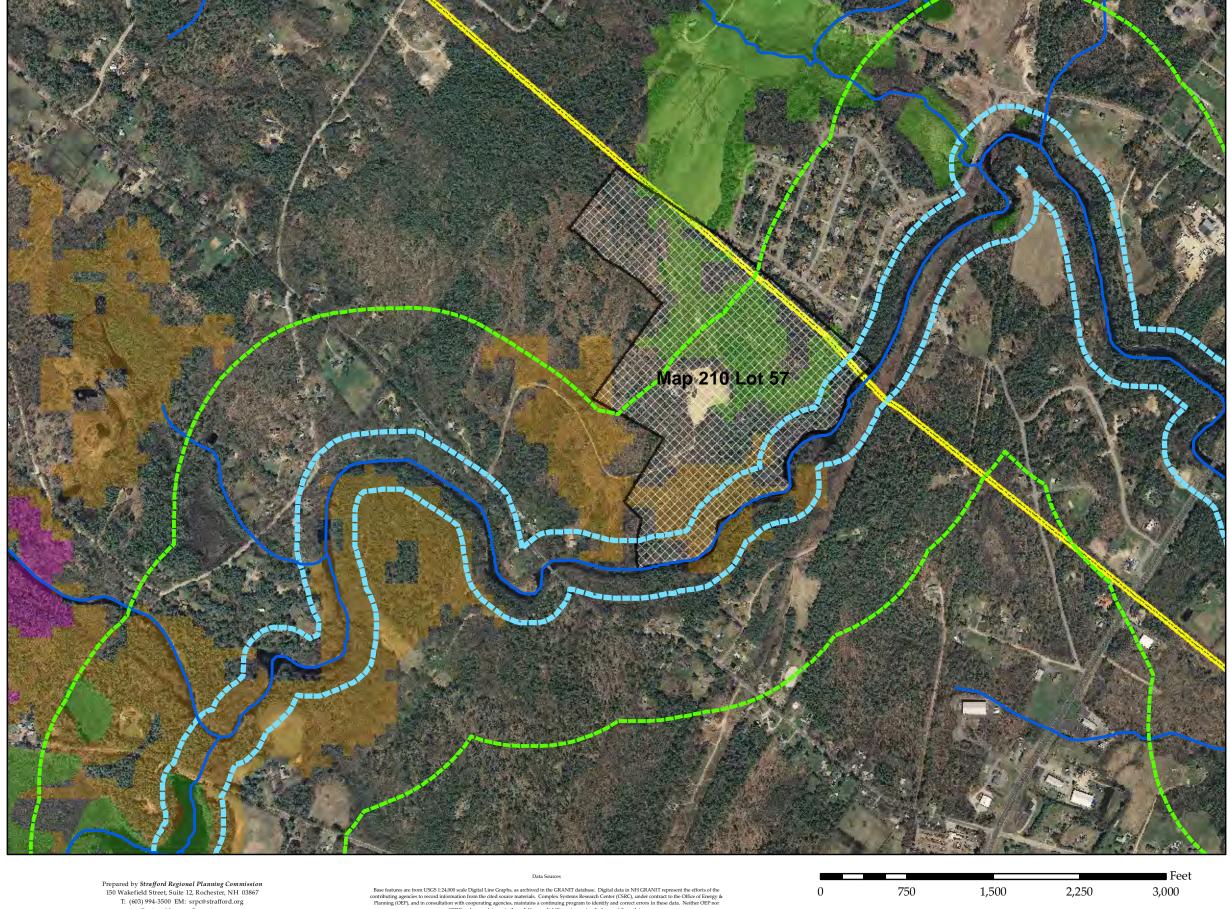

## Wildlife Protection Areas

## Legend

Designated River Buffer

Subject Lot

**∼** Isinglass River

Shoreland Protection Act Buffer

Wildlife Action Protection Areas

Highest Ranked Habitat in NH

Highest Ranked Habitat in Biological Region

**Supporting Landscapes** 

Municipal Boundary

Regional Impact Committee

Regional Impact Committee

Date/Author: December/GJ

Path: M:\Region\Regional Impact Committee\Regional\_Impact\2012\

Trinity Conservation-Gravel Excavation Operation\GIS-MAPS