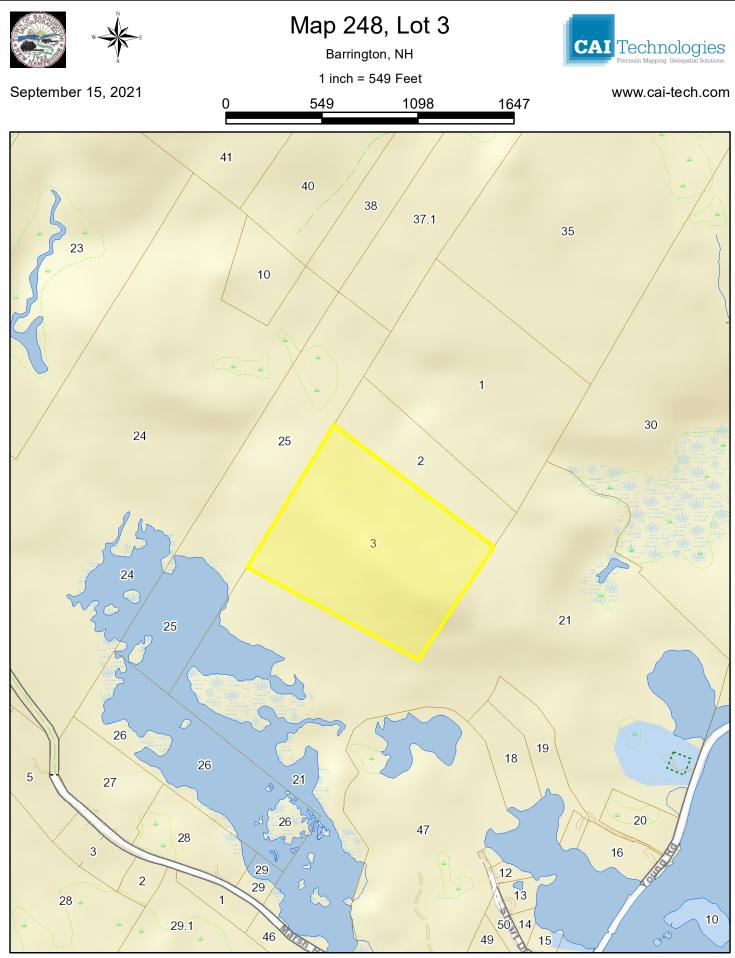

## Land

Map 248, Lot 3 – 22 Acres

- See attached, 248-0003 Highlighted Map
- See attached, 248-0003 Property Record Card